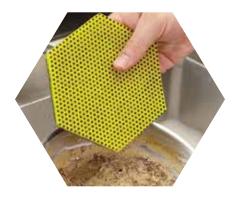

#### Scours, Rinses & Cleans Easily

- · Yellow side engineered to prevent large food particles from getting trapped on the pad and reducing scouring power.
- · Smooth gray side scours away fine food particles, leaving the surface clean and shiny.

## Looks Different. Cleans Different.

Ideal to clean heavily encrusted pots and pans.

Recommended to clean aluminum surfaces.