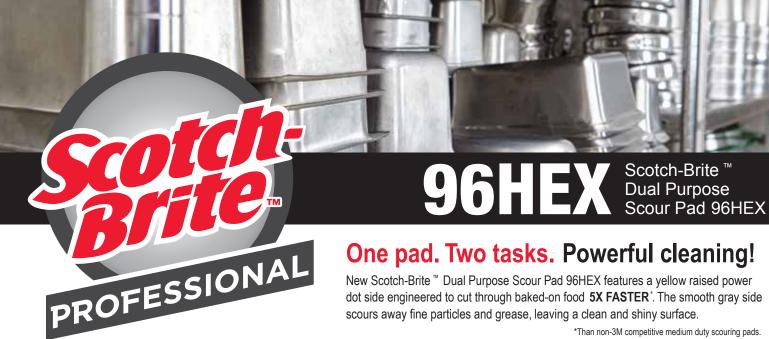

## One pad. Two tasks. Powerful cleaning!

dot side engineered to cut through baked-on food 5X FASTER\*. The smooth gray side

\*Than non-3M competitive medium duty scouring pads.

### **Tough & Durable**

- · Power dot surface pattern engineered to guickly and effectively cut through stubborn baked-on or burnt-on food.
- · A long-lasting dual-purpose scouring pad. The yellow side with raised power dots retains its full scouring power through repeated uses.

#### Scours, Rinses & Cleans Easily

- · Yellow side engineered to prevent large food particles from getting trapped on the pad and reducing scouring power.
- · Smooth gray side scours away fine food particles, leaving the surface clean and shiny.