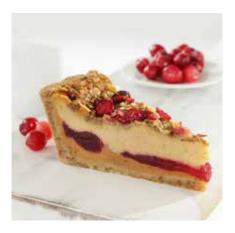

## **> PUMPKIN** CRANBERRY BASH

Item #3980 2/10" 14 slice

slice (\$56.99 case)

Delicate pumpkin custard with fresh tart cranberries in a ginger-snapped crust, everything we love about the holidays.