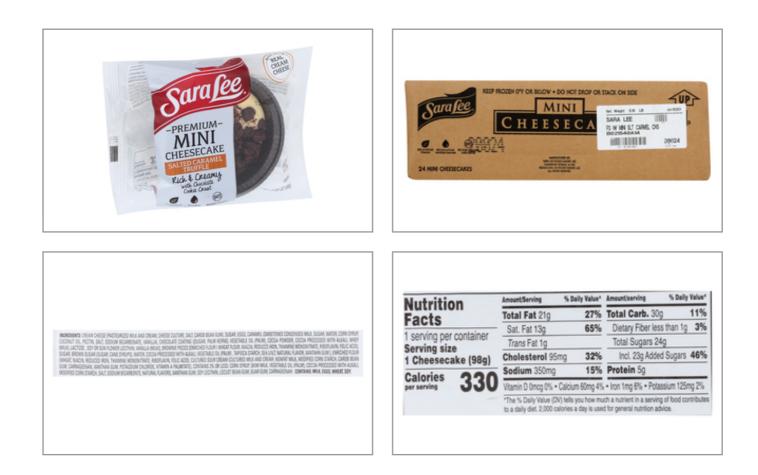

#### SARA LEE 428 - Cheesecake Salt Car Mini lw 722051

Rich & Creamy New York Style Mini Cheesecake with topped with salted caramel and chocolate truffle pieces, with a chocolate cookie crust.

#### ✤ Benefits

No high fructose corn syrup. No Artificial Flavors. No Colors from Artificial Sources. Kosher KVH-D

> L A

# Ingredients

CREAM CHEESE (PASTEURIZED MILK AND CREAM, CHEESE CULTURE, SALT, CAROB BEAN GUM), SUGAR, EGGS, CARAMEL (SWEETENED CONDENSED MILK, SUGAR, WATER, CORN SYRUP, COCONUT OL, PECTIN, SALT, SODIUM BICARBONATE, VANILLA, CHOCOLATE COATING (ISUGAR, PALM KERNEL VEGETABLE OIL (PALM), COCOA POWDER, COCOA PROCESSED WITH ALKALI, WHEY (MILK), LACTOSE, SOY OR SUN FLOWER LECITHIN, VANILLA (MILKI), BROWNIE PIECES [ENRICHED FLOUR (WHEAT FLOUR, NIACIN, REDUCED IRON, THIAMIIN MONONITRATE, RIBOFLAVIN, FOLIC ACID), SUGAR, BROWN SUGAR (SUGAR, CANE SYRUPS), WATER, COCOA PROCESSED WITH ALKALI, VEGETABLE OIL (PALM) (TAPIOCA STARCH, SEA SALT, NATURAL FLAVOR, XANTAHN GUM 1 ENRICHED FLOUR (WHEAT, NIACIN, REUCED IRON, THIAMINE MONONITRATE, RIBOFLAVIN, FOLIC ACID), CULTURED SOUR CREAM (CULTURED MILK AND CREAM, NONFAT MILK, MODIFIED CORN STARCH, CAROB BEAN GUM, CARRAGEENAN, XANTHAN GUM, POTASSUM CHCINE, VITAMIN A PALMITATE, CONTAINS 2% OR LESS: CORN SYRUP, SKIM MILK, VEGETABLE OIL (PALM), COCOA PROCESSED WITH ALKALI, MODIFIED CORN STARCH, CAR

|                                                    | Allergens |
|----------------------------------------------------|-----------|
| il<br>UP,<br>LA),<br>IIL                           | Contains: |
| NILLA<br>R,<br>/IN,<br>),<br>vALM)<br>iUM ],<br>NF |           |

# **Nutrition Facts**

| Serving size                                                                   | 98 Gram        |
|--------------------------------------------------------------------------------|----------------|
| Amount per serving<br>Calories                                                 | 330            |
|                                                                                | % Daily Value* |
| Total Fat 21g                                                                  | 27%            |
| Saturated Fat 13g                                                              | 65%            |
| Trans Fat 1g                                                                   |                |
| Cholesterol 95mg                                                               | 31%            |
| Sodium 350mg                                                                   | 15%            |
| Total Carbohydrate 30g                                                         | 10%            |
| Dietary Fiber 1g                                                               | 3%             |
| Total Sugars 24g                                                               |                |
| Includes 23gAdded Suga                                                         | rs <b>46%</b>  |
| Protein 5g                                                                     |                |
|                                                                                |                |
| Vitamin D 0mg                                                                  | 0%             |
| Calcium 60mg                                                                   | 4%             |
| Iron 1mg                                                                       | 5%             |
| Potassium 125mg                                                                | 2%             |
| * The % Daily Value (DV) tells you he<br>a serving of food contributes to a da |                |

a day is used for general nutrition advice.