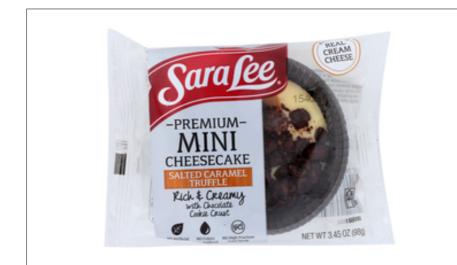

#### SARA LEE 428 - Cheesecake Salt Car Mini lw 722051

Rich & Creamy New York Style Mini Cheesecake with topped with salted caramel and chocolate truffle pieces, with a chocolate cookie crust.

#### ✤ Benefits

No high fructose corn syrup. No Artificial Flavors. No Colors from Artificial Sources. Kosher KVH-D

> L A

# Ingredients

CREAM CHEESE (PASTEURIZED MILK AND CREAM, CHEESE CULTURE, SALT, CAROB BEAN GUM), SUGAR, EGGS, CARAMEL (SWEETENED CONDENSED MILK, SUGAR, WATER, CORN SYRUP, COCONUT OL, PECTIN, SALT, SODIUM BICARBONATE, VANILLA, CHOCOLATE COATING (ISUGAR, PALM KERNEL VEGETABLE OIL (PALM), COCOA POWDER, COCOA PROCESSED WITH ALKALI, WHEY (MILK), LACTOSE, SOY OR SUN FLOWER LECITHIN, VANILLA (MILKI), BROWNIE PIECES [ENRICHED FLOUR (WHEAT FLOUR, NIACIN, REDUCED IRON, THIAMIIN MONONITRATE, RIBOFLAVIN, FOLIC ACID), SUGAR, BROWN SUGAR (SUGAR, CANE SYRUPS), WATER, COCOA PROCESSED WITH ALKALI, VEGETABLE OIL (PALM) (TAPIOCA STARCH, SEA SALT, NATURAL FLAVOR, XANTAHN GUM 1 ENRICHED FLOUR (WHEAT, NIACIN, REUCED IRON, THIAMINE MONONITRATE, RIBOFLAVIN, FOLIC ACID), CULTURED SOUR CREAM (CULTURED MILK AND CREAM, NONFAT MILK, MODIFIED CORN STARCH, CAROB BEAN GUM, CARRAGEENAN, XANTHAN GUM, POTASSUM CHCINE, VITAMIN A PALMITATE, CONTAINS 2% OR LESS: CORN SYRUP, SKIM MILK, VEGETABLE OIL (PALM), COCOA PROCESSED WITH ALKALI, MODIFIED CORN STARCH, CAR

|                                                    | Allergens |
|----------------------------------------------------|-----------|
| il<br>UP,<br>LA),<br>IIL                           | Contains: |
| NILLA<br>R,<br>/IN,<br>),<br>vALM)<br>iUM ],<br>NF |           |

# **Nutrition Facts**

| Serving size                                                                   | 98 Gram        |
|--------------------------------------------------------------------------------|----------------|
| Amount per serving<br>Calories                                                 | 330            |
|                                                                                | % Daily Value* |
| Total Fat 21g                                                                  | 27%            |
| Saturated Fat 13g                                                              | 65%            |
| Trans Fat 1g                                                                   |                |
| Cholesterol 95mg                                                               | 31%            |
| Sodium 350mg                                                                   | 15%            |
| Total Carbohydrate 30g                                                         | 10%            |
| Dietary Fiber 1g                                                               | 3%             |
| Total Sugars 24g                                                               |                |
| Includes 23gAdded Suga                                                         | rs <b>46%</b>  |
| Protein 5g                                                                     |                |
|                                                                                |                |
| Vitamin D 0mg                                                                  | 0%             |
| Calcium 60mg                                                                   | 4%             |
| Iron 1mg                                                                       | 5%             |
| Potassium 125mg                                                                | 2%             |
| * The % Daily Value (DV) tells you he<br>a serving of food contributes to a da |                |

a day is used for general nutrition advice.

## Product Specifications

|          | Brand  |         | Manufacturer           |             |           |      | Product Category |       |                 |
|----------|--------|---------|------------------------|-------------|-----------|------|------------------|-------|-----------------|
| S        | ARA LE | E       | Sara Lee Frozen Bakery |             |           |      | Cheesecake       |       |                 |
| MFG #    | ŧ      | SPC #   |                        | GTIN        |           | Pack | (                |       | Pack Desc.      |
| 20024    | Ļ      | 428     | 100                    | 03210020    | 0247      |      |                  |       | 3.25 OZ         |
| Gross W  | /eight | Net We  | eight                  | Countr      | y of Orig | in   | Kosł             | ner   | Child Nutrition |
| 6.37     | lb     | 5.18    | lb                     |             | JSA       |      | Ye               | S     |                 |
|          |        |         | S                      | Shipping In | formation |      |                  |       |                 |
| Length   | Width  | n Heig  | jht                    | Volume      | TIxHI     | Shel | f Life           | Stora | ge Temp From/To |
| 16.83 in | 12.69  | in 5.88 | 3 in (                 | 0.73 ft3    | 8x14      |      | 55<br>\YS        |       | 0°F / 27°F      |

#### Handling Suggestions

Keep Frozen

Serving Suggestions

1 cheesecake (98g)

#### Prep & Cooking Suggestions

KEEP FROZEN. BEFORE SERVING, THAW IN REFRIGERATOR FOR 1 TO 2 HOURS.