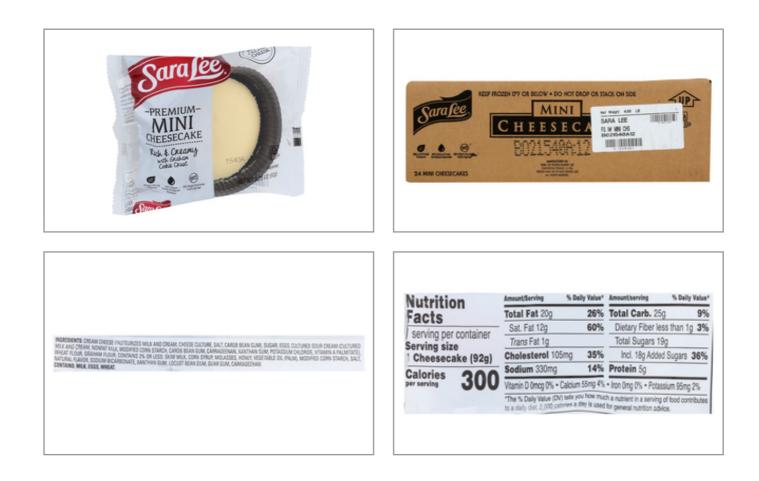

#### SARA LEE 427 - Cheesecake Mini Ny Style Iw 722049 Rich & Creamy New York Style Mini Cheesecake with Graham Cooke Crust

| Cara Jee                                                                                                                                                                                                                                                                                                                                                                                                                                                                                                                                                                                                                                                                                                                                                                                                                                                                                                                                                                                                                                                                                                                                                                                                                                                                                                                                                                                                                                                                                                                                                                                                                                                                                                                                                                                                                                                                                                                                                                                                                                                                                                                       |                                                                                                                 | <b>Nutrition F</b>                                                                                                                  | acts                 |
|--------------------------------------------------------------------------------------------------------------------------------------------------------------------------------------------------------------------------------------------------------------------------------------------------------------------------------------------------------------------------------------------------------------------------------------------------------------------------------------------------------------------------------------------------------------------------------------------------------------------------------------------------------------------------------------------------------------------------------------------------------------------------------------------------------------------------------------------------------------------------------------------------------------------------------------------------------------------------------------------------------------------------------------------------------------------------------------------------------------------------------------------------------------------------------------------------------------------------------------------------------------------------------------------------------------------------------------------------------------------------------------------------------------------------------------------------------------------------------------------------------------------------------------------------------------------------------------------------------------------------------------------------------------------------------------------------------------------------------------------------------------------------------------------------------------------------------------------------------------------------------------------------------------------------------------------------------------------------------------------------------------------------------------------------------------------------------------------------------------------------------|-----------------------------------------------------------------------------------------------------------------|-------------------------------------------------------------------------------------------------------------------------------------|----------------------|
| O                                                                                                                                                                                                                                                                                                                                                                                                                                                                                                                                                                                                                                                                                                                                                                                                                                                                                                                                                                                                                                                                                                                                                                                                                                                                                                                                                                                                                                                                                                                                                                                                                                                                                                                                                                                                                                                                                                                                                                                                                                                                                                                              |                                                                                                                 | Serving size                                                                                                                        | 92 Gram              |
| -PREMIUM-<br>MINI<br>CHEESECAKE                                                                                                                                                                                                                                                                                                                                                                                                                                                                                                                                                                                                                                                                                                                                                                                                                                                                                                                                                                                                                                                                                                                                                                                                                                                                                                                                                                                                                                                                                                                                                                                                                                                                                                                                                                                                                                                                                                                                                                                                                                                                                                |                                                                                                                 | Amount per serving<br>Calories                                                                                                      | 300                  |
| lik & Creany<br>with Gerdan                                                                                                                                                                                                                                                                                                                                                                                                                                                                                                                                                                                                                                                                                                                                                                                                                                                                                                                                                                                                                                                                                                                                                                                                                                                                                                                                                                                                                                                                                                                                                                                                                                                                                                                                                                                                                                                                                                                                                                                                                                                                                                    | The second se | %                                                                                                                                   | Daily Value*         |
|                                                                                                                                                                                                                                                                                                                                                                                                                                                                                                                                                                                                                                                                                                                                                                                                                                                                                                                                                                                                                                                                                                                                                                                                                                                                                                                                                                                                                                                                                                                                                                                                                                                                                                                                                                                                                                                                                                                                                                                                                                                                                                                                | 15404                                                                                                           | Total Fat 20g                                                                                                                       | 26%                  |
| The second secon |                                                                                                                 | Saturated Fat 12g                                                                                                                   | 60%                  |
|                                                                                                                                                                                                                                                                                                                                                                                                                                                                                                                                                                                                                                                                                                                                                                                                                                                                                                                                                                                                                                                                                                                                                                                                                                                                                                                                                                                                                                                                                                                                                                                                                                                                                                                                                                                                                                                                                                                                                                                                                                                                                                                                |                                                                                                                 | Trans Fat 1g                                                                                                                        |                      |
| Jana Com                                                                                                                                                                                                                                                                                                                                                                                                                                                                                                                                                                                                                                                                                                                                                                                                                                                                                                                                                                                                                                                                                                                                                                                                                                                                                                                                                                                                                                                                                                                                                                                                                                                                                                                                                                                                                                                                                                                                                                                                                                                                                                                       |                                                                                                                 | Cholesterol 105mg                                                                                                                   | 35%                  |
|                                                                                                                                                                                                                                                                                                                                                                                                                                                                                                                                                                                                                                                                                                                                                                                                                                                                                                                                                                                                                                                                                                                                                                                                                                                                                                                                                                                                                                                                                                                                                                                                                                                                                                                                                                                                                                                                                                                                                                                                                                                                                                                                |                                                                                                                 | Sodium 330mg                                                                                                                        | 14%                  |
| <b>★</b> Benefits                                                                                                                                                                                                                                                                                                                                                                                                                                                                                                                                                                                                                                                                                                                                                                                                                                                                                                                                                                                                                                                                                                                                                                                                                                                                                                                                                                                                                                                                                                                                                                                                                                                                                                                                                                                                                                                                                                                                                                                                                                                                                                              |                                                                                                                 | Total Carbohydrate 25g                                                                                                              | 9%                   |
| Individually wrapped                                                                                                                                                                                                                                                                                                                                                                                                                                                                                                                                                                                                                                                                                                                                                                                                                                                                                                                                                                                                                                                                                                                                                                                                                                                                                                                                                                                                                                                                                                                                                                                                                                                                                                                                                                                                                                                                                                                                                                                                                                                                                                           |                                                                                                                 | Dietary Fiber 1g                                                                                                                    | 3%                   |
| No high fructose corn syrup. No Artificial Flavors. N<br>Sara Lee® America's favorite bakery offers beloved :                                                                                                                                                                                                                                                                                                                                                                                                                                                                                                                                                                                                                                                                                                                                                                                                                                                                                                                                                                                                                                                                                                                                                                                                                                                                                                                                                                                                                                                                                                                                                                                                                                                                                                                                                                                                                                                                                                                                                                                                                  |                                                                                                                 | Total Sugars 19g                                                                                                                    |                      |
| house ease.<br>Ideal for C&U, C-Store, Healthcare, K-12, & B&I                                                                                                                                                                                                                                                                                                                                                                                                                                                                                                                                                                                                                                                                                                                                                                                                                                                                                                                                                                                                                                                                                                                                                                                                                                                                                                                                                                                                                                                                                                                                                                                                                                                                                                                                                                                                                                                                                                                                                                                                                                                                 | sheets and sweets with a reputation for back of                                                                 | Includes 18gAdded Sugars                                                                                                            | 36%                  |
| Kosher KVH-D                                                                                                                                                                                                                                                                                                                                                                                                                                                                                                                                                                                                                                                                                                                                                                                                                                                                                                                                                                                                                                                                                                                                                                                                                                                                                                                                                                                                                                                                                                                                                                                                                                                                                                                                                                                                                                                                                                                                                                                                                                                                                                                   |                                                                                                                 | Protein 5g                                                                                                                          |                      |
| Ingredients                                                                                                                                                                                                                                                                                                                                                                                                                                                                                                                                                                                                                                                                                                                                                                                                                                                                                                                                                                                                                                                                                                                                                                                                                                                                                                                                                                                                                                                                                                                                                                                                                                                                                                                                                                                                                                                                                                                                                                                                                                                                                                                    | Allergens                                                                                                       | Vitamin D 0mg                                                                                                                       | 0%                   |
|                                                                                                                                                                                                                                                                                                                                                                                                                                                                                                                                                                                                                                                                                                                                                                                                                                                                                                                                                                                                                                                                                                                                                                                                                                                                                                                                                                                                                                                                                                                                                                                                                                                                                                                                                                                                                                                                                                                                                                                                                                                                                                                                | <b>-</b>                                                                                                        | Calcium 55mg                                                                                                                        | 4%                   |
| CREAM CHEESE (PASTEURIZED MILK AND<br>CREAM, CHEESE CULTURE, SALT, CAROB BEAN                                                                                                                                                                                                                                                                                                                                                                                                                                                                                                                                                                                                                                                                                                                                                                                                                                                                                                                                                                                                                                                                                                                                                                                                                                                                                                                                                                                                                                                                                                                                                                                                                                                                                                                                                                                                                                                                                                                                                                                                                                                  | Contains:                                                                                                       | Iron 0mg                                                                                                                            | 0%                   |
| GUM), SUGAR, EGGS, CULTURED SOUR CREAM<br>(CULTURED MILK AND CREAM, NONFAT MILK,                                                                                                                                                                                                                                                                                                                                                                                                                                                                                                                                                                                                                                                                                                                                                                                                                                                                                                                                                                                                                                                                                                                                                                                                                                                                                                                                                                                                                                                                                                                                                                                                                                                                                                                                                                                                                                                                                                                                                                                                                                               | 🔘 eggs 🍈 dairy 鱶 wheat                                                                                          | Potassium 95mg                                                                                                                      | 2%                   |
| MODIFIED CORN STARCH, CAROB BEAN GUM,<br>CARRAGEENAN, XANTHAN GUM, POTASSIUM<br>CHLORIDE, VITAMIN A PALMITATE), WHEAT<br>FLOUR, GRAHAM FLOUR, CONTAINS 2% OR<br>LESS: SKIM MILK, CORN SYRUP, MOLASSES,<br>HONEY, VEGETABLE OIL (PALM), MODIFIED<br>CORN STARCH, SALT, NATURAL FLAVOR,<br>SODIUM BICARBONATE, XANTHAN GUM,                                                                                                                                                                                                                                                                                                                                                                                                                                                                                                                                                                                                                                                                                                                                                                                                                                                                                                                                                                                                                                                                                                                                                                                                                                                                                                                                                                                                                                                                                                                                                                                                                                                                                                                                                                                                      |                                                                                                                 | * The % Daily Value (DV) tells you how r<br>a serving of food contributes to a daily o<br>a day is used for general nutrition advic | diet. 2,000 calories |
| LOCUST BEAN GUM, GUAR GUM,<br>CARRAGEENAN                                                                                                                                                                                                                                                                                                                                                                                                                                                                                                                                                                                                                                                                                                                                                                                                                                                                                                                                                                                                                                                                                                                                                                                                                                                                                                                                                                                                                                                                                                                                                                                                                                                                                                                                                                                                                                                                                                                                                                                                                                                                                      |                                                                                                                 |                                                                                                                                     |                      |

#### Handling Suggestions

Keep Frozen

Serving Suggestions

1 cheesecake (92g)

#### Prep & Cooking Suggestions

KEEP FROZEN. BEFORE SERVING, THAW IN REFRIGERATOR FOR 1 TO 2 HOURS.

# Product Specifications

|          | Brand   |          | Manufacturer           |              |             | Product Catego |                 |  |
|----------|---------|----------|------------------------|--------------|-------------|----------------|-----------------|--|
| S        | ARA LEE |          | Sara Lee Frozen Bakery |              |             | y Cheesecake   |                 |  |
| MFG #    | ŧ       | SPC #    | GTIN                   |              | Pack        |                | Pack Desc.      |  |
| 20022    | 2       | 427      | 100321002              | 00223        |             |                | 3.25 OZ         |  |
| Gross W  | eight   | Net Weig | ht Coun                | try of Origi | n Kos       | her            | Child Nutrition |  |
| 6.07     | lb      | 4.88 ll  | D                      | USA          | Ye          | es             |                 |  |
|          |         |          | Shipping I             | nformation   |             |                |                 |  |
| Length   | Width   | Height   | t Volume               | TIxHI        | Shelf Life  | stora          | ge Temp From/To |  |
| 16.83 in | 12.69 i | n 5.88 i | n 0.73 ft3             | 8x14         | 365<br>DAYS |                | 0°F / 27°F      |  |

#### **Nutrition Analysis**

|                      |      | _                   |        |                |        |
|----------------------|------|---------------------|--------|----------------|--------|
| Calories             | 300  | Total Fat           | 20 g   | Sodium         | 330 mg |
| Protein              | 5    | Trans Fats          | 1 g    | Calcium        | 55 mg  |
| Total Carbohydrates… | 25 g | Saturated Fat       | 12 g   | Iron           | 0 mg   |
| Sugars               | 19 g | Added Sugars        | 18 g   | Potassium      | 95 mg  |
| Dietary Fiber        | 1 g  | Polyunsaturated Fat |        | Zinc           |        |
| Lactose              |      | Monounsaturated Fat |        | Phosphorus     |        |
| Sucrose              |      | Cholesterol         | 105 mg |                |        |
| Vitamin A(IU)•       |      | Vitamin D           | 0 mg   | Thiamin        |        |
| Vitamin A(RE)        |      | Vitamin E           |        | Niacin         |        |
| Vitamin C            |      | Folate              |        | Riboflavin     |        |
| Magnesium            |      | Vitamin B-6         |        | Vitamin B-1 2• |        |
| Monosodium           |      | Sulphites           |        | Nitrates       |        |