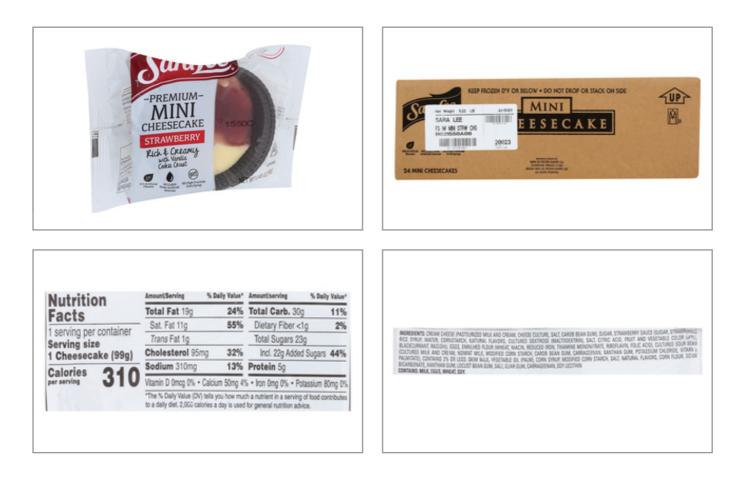

#### SARA LEE 429 - Cheesecake Mini Straw Iw 720050

Rich & Creamy New York Style Mini Cheesecake with Strawberry Topping and Vanilla Cooke Crust

|                                                                                                                                                                                                                                                                                                      |                                                                                       | <b>Nutrition F</b>                                                                                                             | acts                 |  |
|------------------------------------------------------------------------------------------------------------------------------------------------------------------------------------------------------------------------------------------------------------------------------------------------------|---------------------------------------------------------------------------------------|--------------------------------------------------------------------------------------------------------------------------------|----------------------|--|
| Jaran                                                                                                                                                                                                                                                                                                |                                                                                       | Serving size                                                                                                                   | 99 Gram              |  |
| -PREMIUM-<br>MINI<br>CHEESECAKE                                                                                                                                                                                                                                                                      |                                                                                       | Amount per serving<br>Calories                                                                                                 | 310                  |  |
| Rich & Creamy                                                                                                                                                                                                                                                                                        | a l                                                                                   | %                                                                                                                              | Daily Value*         |  |
| a cooks Cross                                                                                                                                                                                                                                                                                        |                                                                                       | Total Fat 19g                                                                                                                  | 24%                  |  |
| Window Window Window                                                                                                                                                                                                                                                                                 | WT348,62 (95)                                                                         | Saturated Fat 11g                                                                                                              | 55%                  |  |
| E man                                                                                                                                                                                                                                                                                                |                                                                                       | Trans Fat 1g                                                                                                                   |                      |  |
|                                                                                                                                                                                                                                                                                                      |                                                                                       | Cholesterol 95mg                                                                                                               | 31%                  |  |
|                                                                                                                                                                                                                                                                                                      |                                                                                       | <b>Sodium</b> 310mg                                                                                                            | 13%                  |  |
| 🗱 Benefits                                                                                                                                                                                                                                                                                           |                                                                                       | <b>Total Carbohydrate</b> 30g                                                                                                  | 10%                  |  |
| Individually wrapped                                                                                                                                                                                                                                                                                 |                                                                                       | Dietary Fiber 1g                                                                                                               | 3%                   |  |
| No high fructose corn syrup. No Artificial Flavors. N<br>Sara Lee® America's favorite bakery offers beloved                                                                                                                                                                                          | o Colors from Artificial Sources.<br>snacks and sweets with a reputation for back-of- | Total Sugars 23g                                                                                                               |                      |  |
| house ease.<br>Ideal for C&U, C-Store, Healthcare, K-12, & B&I                                                                                                                                                                                                                                       |                                                                                       | Includes 22gAdded Sugars                                                                                                       | 44%                  |  |
| Kosher KVH-D                                                                                                                                                                                                                                                                                         |                                                                                       | Protein 5g                                                                                                                     |                      |  |
| Ingredients                                                                                                                                                                                                                                                                                          | Allergens                                                                             | Vitamin D 0mg                                                                                                                  | 0%                   |  |
|                                                                                                                                                                                                                                                                                                      |                                                                                       | Calcium 50mg                                                                                                                   | 3%                   |  |
| CREAM CHEESE (PASTEURIZED MILK AND CREAM, CHEESE<br>CULTURE, SALT, CAROB BEAN GUM), STRAWBERRY SAUCE<br>(SUGAR, STRAWBERRIES, RICE SYRUP, WATER,                                                                                                                                                     | Contains:                                                                             | Iron 0mg                                                                                                                       | 0%                   |  |
| CORNSTARCH, NATURAL FLAVORS, CULTURED DEXTROSE<br>(MALTODEXTRIN), SALT, CITRIC ACID, FRUIT AND<br>VEGETABLE COLOR (APPLE, BLACKCURRANT, RADISH)),                                                                                                                                                    | 🔘 eggs 🚹 dairy 🗞 soy 鱶 wheat                                                          | Potassium 80mg 1                                                                                                               |                      |  |
| SUGAR, EGGS, ENRICHED FLOUR (WHEAT, NIACIN,<br>REDUCED IRON, THIAMINE MONONITRATE, RIBOFLAVIN,<br>FOLIC ACID), CULTURED SOUR CREAM (CULTURED MILK<br>AND CREAM, NONFAT MILK, MODIFIED CORN STARCH,<br>CAROB BEAN GUM, CARRAGEENAN, XANTHAN GUM,<br>POTASSIUM CHLORDE, VITAMIN A PALMITATE), CONTAINS |                                                                                       | * The % Daily Value (DV) tells you how<br>a serving of food contributes to a daily<br>a day is used for general nutrition advi | diet. 2,000 calories |  |
| 2% OR LESS: SKIM MILK, VEGETABLE OIL (PALM), CORN<br>SYRUP, MODIFIED CORN STARCH, SALT, NATURAL FLAVORS,<br>CORN FLOUR, SODIUM BICARBONATE, XANTHAN GUM,<br>LOCUST BEAN GUM, SALT, GUAR GUM, CARRAGEENAN,<br>SOY LECITHIN                                                                            |                                                                                       |                                                                                                                                |                      |  |

#### Handling Suggestions

Keep Frozen

Serving Suggestions

1 cheesecake (99g)

#### Prep & Cooking Suggestions

KEEP FROZEN. BEFORE SERVING, THAW IN REFRIGERATOR FOR 1 TO 2 HOURS.