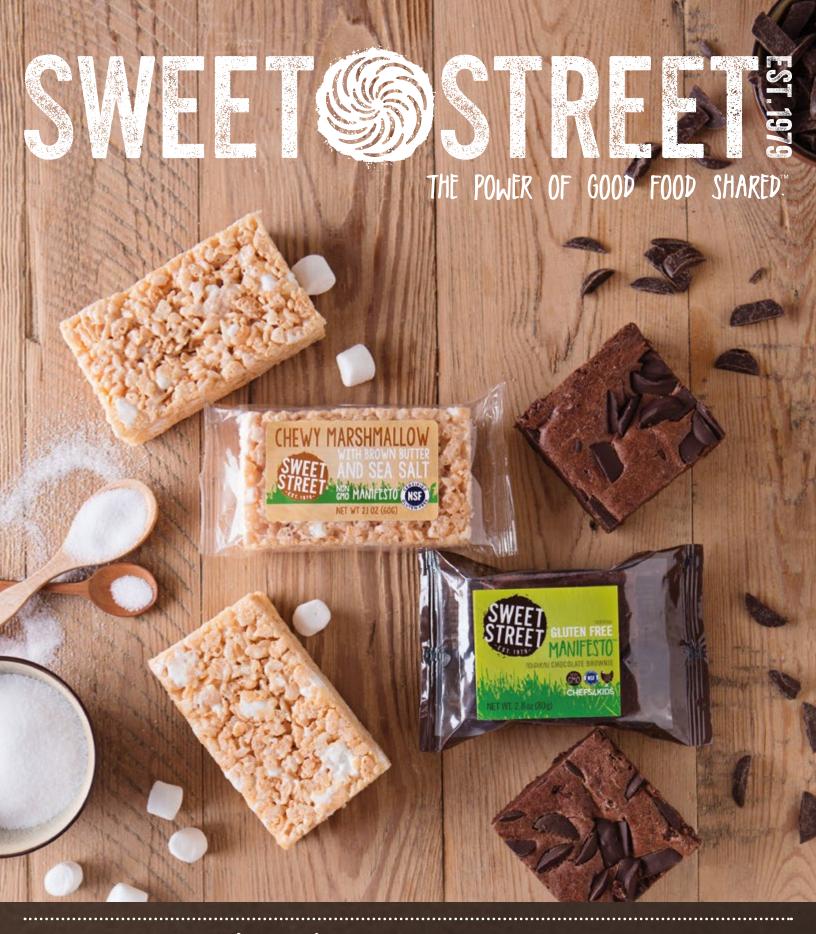

MANIFESTO® INDIVIDUALLY WRAPPED COOKIES AND BARS

#### OUR MANIFESTO®

Every batch of our freshly baked Manifesto® individually wrapped products is made from simple ingredients befitting of your pantry and we go to great lengths ensuring these ingredients are free of additives and GMO's. We mix in only pure cane sugar, cage free eggs and sustainably grown chocolates—ensuring that farmers and their families are taught better farming practices, helping them protect their land for future generations. Imagine...an indulgence to feel good about. Each bite crafted to preserve and honor the rich culture of these beloved classics the best way we know how...deliciously!

### CGF CHEWY MARSHMALLOW MANIFESTO® BAR (IW)

Marshmallow cream and mini marshmallows—both homemade, all natural and GMO free—get folded with gluten-free crispy rice puffs and a touch of browned butter for a subtle caramel note. A hint of sea salt makes it all come alive.

## CGF HONDURAN CHOCOLATE MANIFESTO® BROWNIE (IW)

Baked with only cage-free eggs, our own blend of gluten-free flour, sustainable chocolates and ingredients free of gmo's and artificial additives—yet the star of these irresistible brownies is the purely dark Honduran chocolate mixed into every batch.