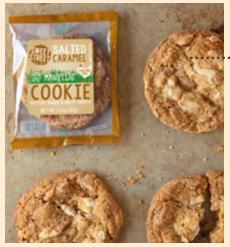

#### SALTED CARAMEL CRUNCH MANIFESTO® COOKIE (IW)

Imagine the buttery crunch of all natural toffee and milky white chocolate chunks, alongside crisp pretzels bites and sea salt, all playing hopscotch across your taste buds. Topped with pretzel salt and golden Demerara sugar, each bite of this salty sweet mashup is dangerously better than the last.