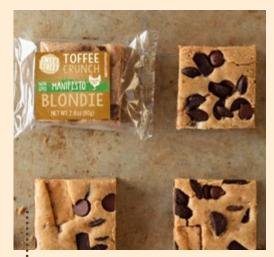

### TOFFEE CRUNCH MANIFESTO® BLONDIE (IW)

Caramelized, dense and chewy, browned butter and whole sugar (containing mostly molasses) meld into a rich butterscotch flavor. Then stuffed with milk and semisweet chocolate chunks and scattered throughout with crunchy, buttery toffee.