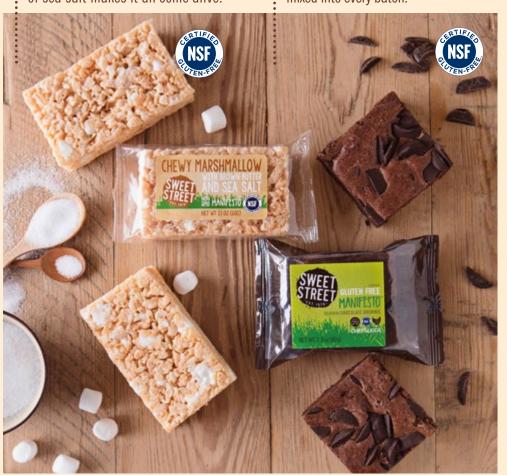

### CGF CHEWY MARSHMALLOW MANIFESTO® BAR (IW)

Marshmallow cream and mini marshmallows—both homemade, all natural and GMO free—get folded with gluten-free crispy rice puffs and a touch of browned butter for a subtle caramel note. A hint of sea salt makes it all come alive.

## CGF HONDURAN CHOCOLATE MANIFESTO® BROWNIE (IW)

Baked with only cage-free eggs, our own blend of gluten-free flour, sustainable chocolates and ingredients free of gmo's and artificial additives—yet the star of these irresistible brownies is the purely dark Honduran chocolate mixed into every batch.