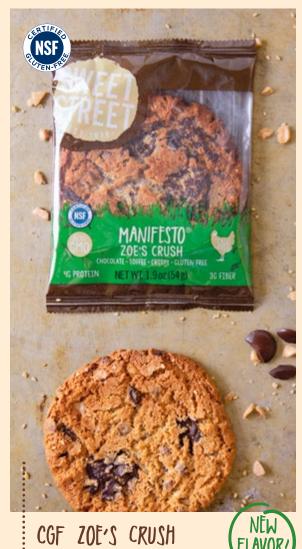

It's Human Nature: you always crave what you don't have. Zoe's Crush is that perfect mix of sweet with a subtle hint of savory that satisfies for a long time. The crush of toffee, almonds, toasted sesame, candied ginger, single origin Peruvian chocolate and delicate hint of miso make it umami...aka delicious and deeply satisfying.