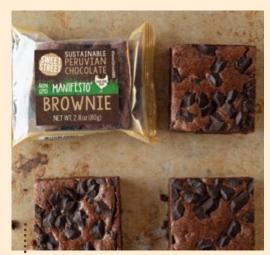

# PERUVIAN CHOCOLATE MANIFESTO® BROWNIE (IW)

Dense and fudgy with a chewy crust. Born from the prized Criolla bean, this unique and sustainably sourced Peruvian chocolate adds a delicate fruity edge upfront and is deep and rich in its finish. Sophisticated flavor up and down the tongue...a brownie like no other.