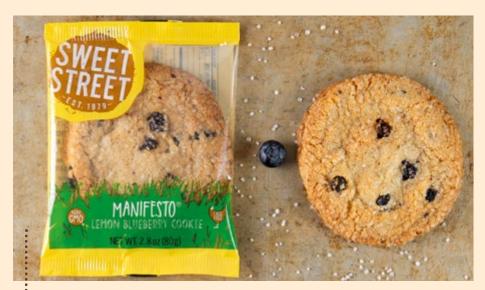

#### LEMON BLUEBERRY MANIFESTO® COOKIE (IW)

Buttery and lemony, melt in your mouth sugar cookie plump with wild Maine blueberries. Now available on the go!