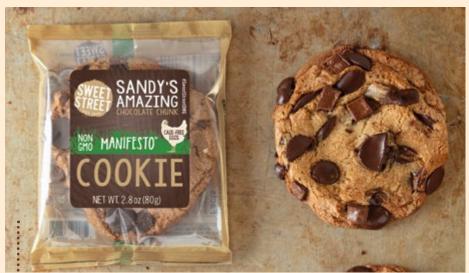

# SANDY'S AMAZING CHOCOLATE CHUNK MANIFESTO® COOKIE (IW)

Overflowing with intensely flavorful chunks and morsels of sustainable chocolates grown in the Peruvian Andes—milk, semisweet and dark coins—and an added crunch of savory pretzel bites. A brown butter, caramelized, chewy-crisped-edged wonder to shower your tastebuds with amazement.