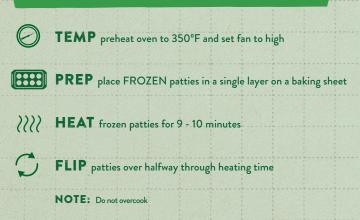

#### **CONVECTION OVEN**

### **CONVENTIONAL OVEN**

TEMP preheat oven to 375°F

MICROWAVE

- **PREP** place FROZEN patties in a single layer on a baking sheet
- 1111 **HEAT** frozen patties for 11 - 12 minutes
  - FLIP patties over halfway through heating time