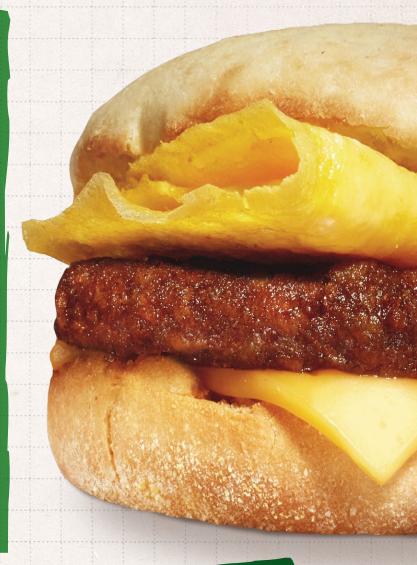

# SATISFY YOUR GUESTS AND DRIVE INCREMENTAL PROFIT WITH INCOGMEATO® VEGAN BREAKFAST SAUSAGE PATTIES

**BREAKFAST SAUSAGE DESIGNED SPECIFICALLY FOR** 

#### SANDWICH APPLICATIONS

NATURAL PORK SAUSAGE APPEARANCE. TASTE, TEXTURE AND BITE

3.75" DIAMETER OFFERS FULL MUFFIN **COVERAGE FOR BREAKFAST SANDWICHES** 

THIN PATTY HEIGHT FOR A **BALANCED SAUSAGE FLAVOR FROM FIRST TO LAST BITE** 