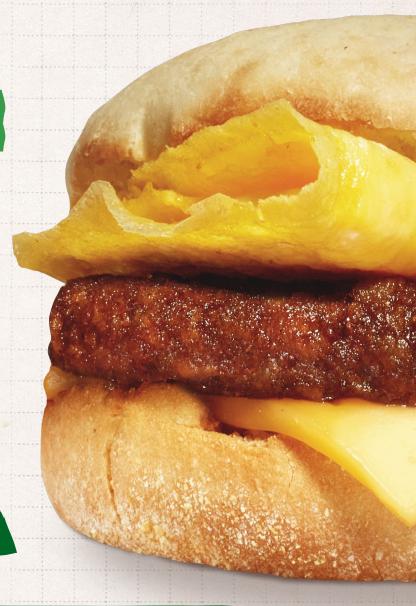

# SATISFY YOUR GUESTS AND DRIVE INCREMENTAL PROFIT WITH INCOGMEATO® VEGAN BREAKFAST SAUSAGE PATTIES

**BREAKFAST SAUSAGE DESIGNED SPECIFICALLY FOR** 

#### SANDWICH APPLICATIONS

NATURAL PORK SAUSAGE APPEARANCE. TASTE, TEXTURE AND BITE

3.75" DIAMETER OFFERS FULL MUFFIN **COVERAGE FOR BREAKFAST SANDWICHES** 

THIN PATTY HEIGHT FOR A **BALANCED SAUSAGE FLAVOR FROM FIRST TO LAST BITE** 