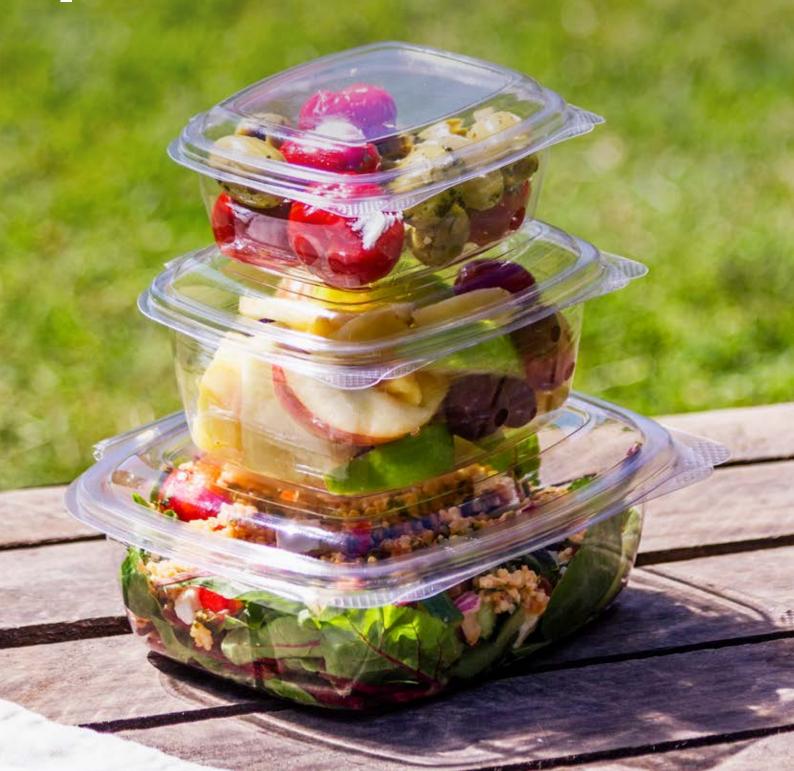

## HINGED DELI CONTAINER

VEGWARE'S CLEAR HINGED CONTAINERS COME IN A RANGE OF SIZES - 8, 12, 16, 24, AND 320Z. PERFECT PRESENTATION TO SERVE COLD SALADS, DELI TREATS, OR FRUIT. THE CURVED BASE AND INTEGRATED HINGED LID OFFER A GREAT SEAL, EASY STACKING, AND QUICK SERVICE.

Made from renewable plant-based PLA | Strong and light | Clear for visibility

| Code   | Product                            | Case count |
|--------|------------------------------------|------------|
| VHD-08 | 8oz PLA hinged lid deli container  | 300        |
| VHD-12 | 12oz PLA hinged lid deli container | 300        |
| VHD-16 | 16oz PLA hinged lid deli container | 300        |
| VHD-24 | 24oz PLA hinged lid deli container | 200        |
| VHD-32 | 32oz PLA hinged lid deli container | 200        |
| VHD-48 | 48oz PLA hinged lid deli container | 200        |