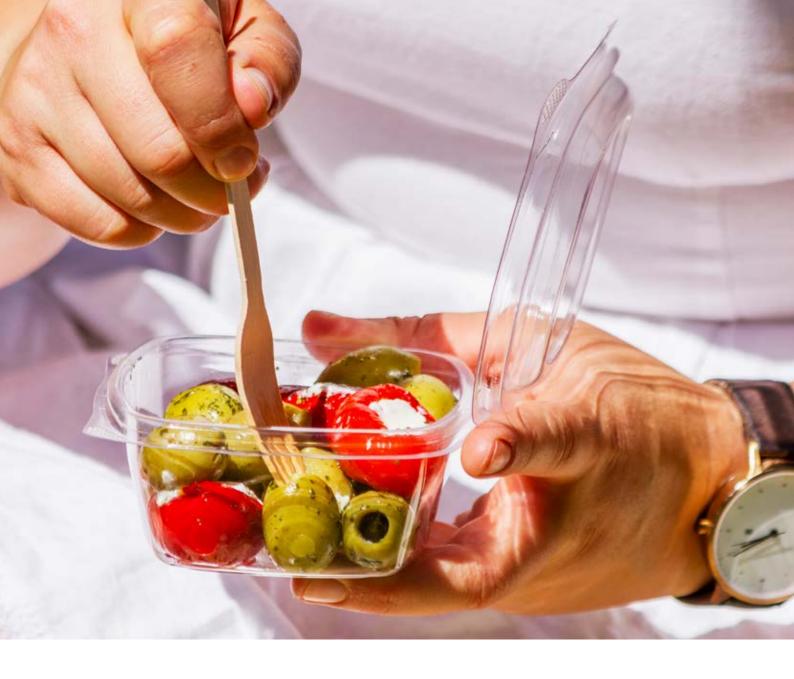

## HINGED DELI CONTAINER

VEGWARE'S CLEAR HINGED CONTAINERS COME IN A RANGE OF SIZES - 8, 12, 16, 24, AND 320Z. PERFECT PRESENTATION TO SERVE COLD SALADS, DELI TREATS, OR FRUIT. THE CURVED BASE AND INTEGRATED HINGED LID OFFER A GREAT SEAL, EASY STACKING, AND QUICK SERVICE.

Made from renewable plant-based PLA | Strong and light | Clear for visibility

| Code   | Product                            | Case count |
|--------|------------------------------------|------------|
| VHD-08 | 8oz PLA hinged lid deli container  | 300        |
| VHD-12 | 12oz PLA hinged lid deli container | 300        |
| VHD-16 | 16oz PLA hinged lid deli container | 300        |
| VHD-24 | 24oz PLA hinged lid deli container | 200        |
| VHD-32 | 32oz PLA hinged lid deli container | 200        |
| VHD-48 | 48oz PLA hinged lid deli container | 200        |