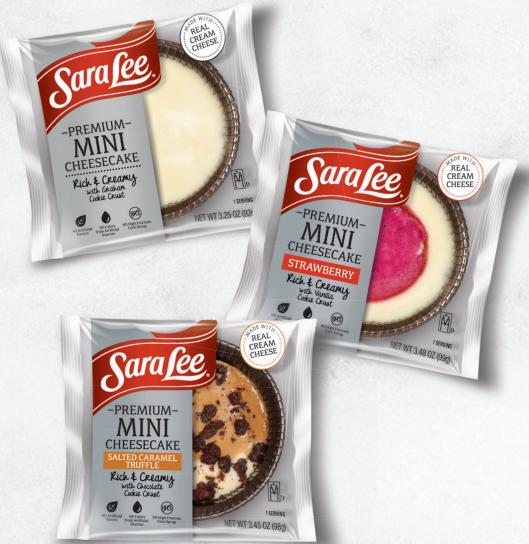

## SAVE \$5/CASE UP TO \$500 ON NEW SARA LEE® IW MINI CHEESECAKES!

Valid January 1- June 30, 2021

| Name of Operation                                                                                                                                                                        |                                                                                                                             |  |
|------------------------------------------------------------------------------------------------------------------------------------------------------------------------------------------|-----------------------------------------------------------------------------------------------------------------------------|--|
| First and Last Name                                                                                                                                                                      | Title                                                                                                                       |  |
| Mailing Address                                                                                                                                                                          |                                                                                                                             |  |
| City                                                                                                                                                                                     | State Zip                                                                                                                   |  |
| Telephone                                                                                                                                                                                |                                                                                                                             |  |
|                                                                                                                                                                                          | ive emails from the akery family of brands.                                                                                 |  |
| Distributor Name                                                                                                                                                                         | Distributor City, State                                                                                                     |  |
| TYPE OF OPERATION: (check one)                                                                                                                                                           |                                                                                                                             |  |
| Commercial Restaurants                                                                                                                                                                   |                                                                                                                             |  |
| ☐ Traditional QSR/Fast Food ☐ Bars & Taverns ☐ Fast Casual/Quick Casual ☐ Traditional Bakeries ☐ Midscale/Family Dining ☐ Farm Stands ☐ Casual Dining ☐ Convenience Stores ☐ Fine Dining | Average Number of Meals Served Per Day  Under 100 Meals  100-299  300-499  500-599  1,000-1,999  1,000-4,999  5,000 or more |  |
| Non-Commercial/Beyond<br>Restaurant/Onsite Feeding                                                                                                                                       | How did you hear about                                                                                                      |  |