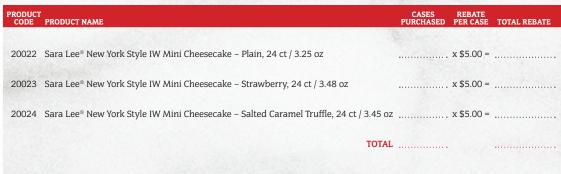

## SAVE \$5/CASE UP TO \$500 ON NEW SARA LEE® IW MINI CHEESECAKES!

Valid January 1- June 30, 2021

| Name of Operation                                                                                                                                                                        |                                                                                                                             |  |
|------------------------------------------------------------------------------------------------------------------------------------------------------------------------------------------|-----------------------------------------------------------------------------------------------------------------------------|--|
| First and Last Name                                                                                                                                                                      | Title                                                                                                                       |  |
| Mailing Address                                                                                                                                                                          |                                                                                                                             |  |
| City                                                                                                                                                                                     | State Zip                                                                                                                   |  |
| Telephone                                                                                                                                                                                |                                                                                                                             |  |
|                                                                                                                                                                                          | ive emails from the akery family of brands.                                                                                 |  |
| Distributor Name                                                                                                                                                                         | Distributor City, State                                                                                                     |  |
| TYPE OF OPERATION: (check one)                                                                                                                                                           |                                                                                                                             |  |
| Commercial Restaurants                                                                                                                                                                   |                                                                                                                             |  |
| ☐ Traditional QSR/Fast Food ☐ Bars & Taverns ☐ Fast Casual/Quick Casual ☐ Traditional Bakeries ☐ Midscale/Family Dining ☐ Farm Stands ☐ Casual Dining ☐ Convenience Stores ☐ Fine Dining | Average Number of Meals Served Per Day  Under 100 Meals  100-299  300-499  500-599  1,000-1,999  1,000-4,999  5,000 or more |  |
| Non-Commercial/Beyond<br>Restaurant/Onsite Feeding                                                                                                                                       | How did you hear about                                                                                                      |  |