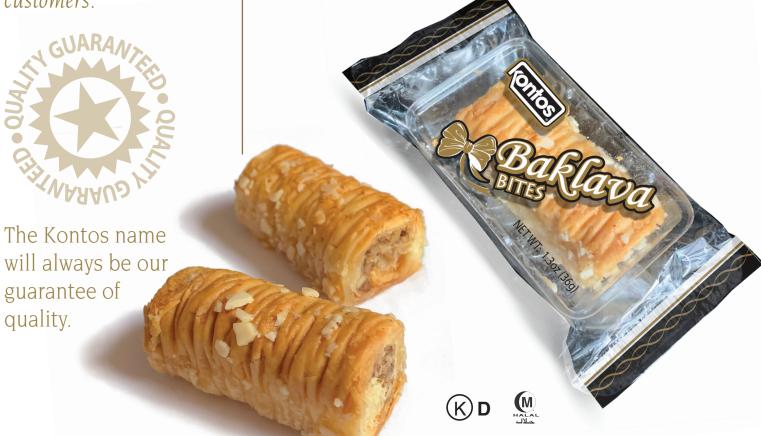

Our heritage as bakers goes back generations on both sides of the Kontos family. We were taught to value quality—and to offer only the finest products to our customers.

## Snack-Size CLASSIC BAKLAVA

Traditional honey-soaked Greek and Middle Eastern pastry made with Kontos famous delicate fillo dough and filled with walnuts and almonds... in a new Bite-Size!

| KONTOS<br>NUMBER | UPC             | PRODUCT NAME  | PACK<br>WT | CASE      |           |                        |      | PALLET    |        |     |
|------------------|-----------------|---------------|------------|-----------|-----------|------------------------|------|-----------|--------|-----|
|                  |                 |               |            | PACK      | NET WT    | DIMENSIONS             | CUBE | SHIP WT   | PAT    | CAP |
| 50501            | 0-32394-50501-4 | BAKLAVA BITES | 1.3 oz.    | 50/1.3 oz | 4.10 lbs. | 14.5"L x 9.5"W x 7.0"H | 0.56 | 5.25 lbs. | 8 x 10 | 80  |