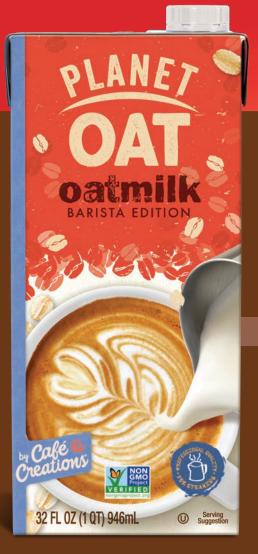

## Planet Oat<sup>®</sup> Oatmilk Barista Edition

BRAND

FROM

## **AVAILABLE NOW**

0

32 FL OZ (1 QT) 946mL

**Professional Quality - Specially Formulated - Barista Approved** 

mfg Code 9 months

| <b>Planet Oat</b> <sup>®</sup> |
|--------------------------------|
| Oatmilk                        |
| Barista                        |
| Edition                        |

Ingredients: Oatmilk (Water, Oats), Sunflower Oil, Calcium Carbonate, Dipotassium Phosphate, Sea Salt. Planet Oat's Barista Edition Oatmilk is a rich, creamy, full-bodied, plant-based dairy alternative that will nicely compliment all of your favorite coffee beverages. It's been specially formulated to create frothy, smooth foam and provides the perfect neutral profile to enhance roasts of all varieties.