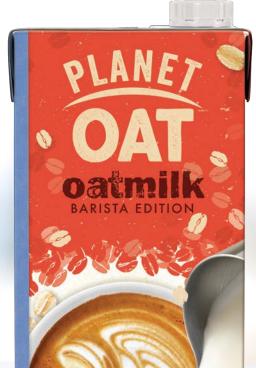

## Planet Oat<sup>®</sup> Oatmilk Barista Edition

BRAND

FROM

## **AVAILABLE NOW**

0

32 FL OZ (1 QT) 946mL

**Professional Quality - Specially Formulated - Barista Approved** 

mfg Code 9 months

| <b>Planet Oat</b> <sup>®</sup> |
|--------------------------------|
| Oatmilk                        |
| Barista                        |
| Edition                        |

Ingredients: Oatmilk (Water, Oats), Sunflower Oil, Calcium Carbonate, Dipotassium Phosphate, Sea Salt. Planet Oat's Barista Edition Oatmilk is a rich, creamy, full-bodied, plant-based dairy alternative that will nicely compliment all of your favorite coffee beverages. It's been specially formulated to create frothy, smooth foam and provides the perfect neutral profile to enhance roasts of all varieties.