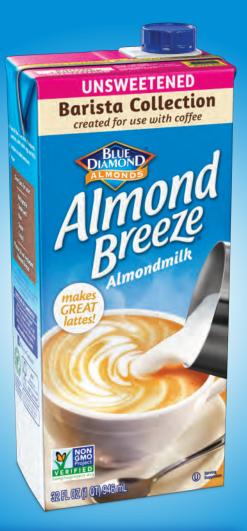

## Barista Collection: Unsweetened Original Blend

Specially developed to create frothy, smooth foam for coffeehouse drinkers... great for latte art! Nicely compliments any type of coffee beverage.

- Free of dairy, soy, lactose, cholesterol, peanuts, casein, gluten, eggs, saturated fat and MSG
- Made with California grown Blue Diamond<sup>®</sup> almonds
- Vegan

✓ Non-GMO Project verified

🗸 Og Sugar