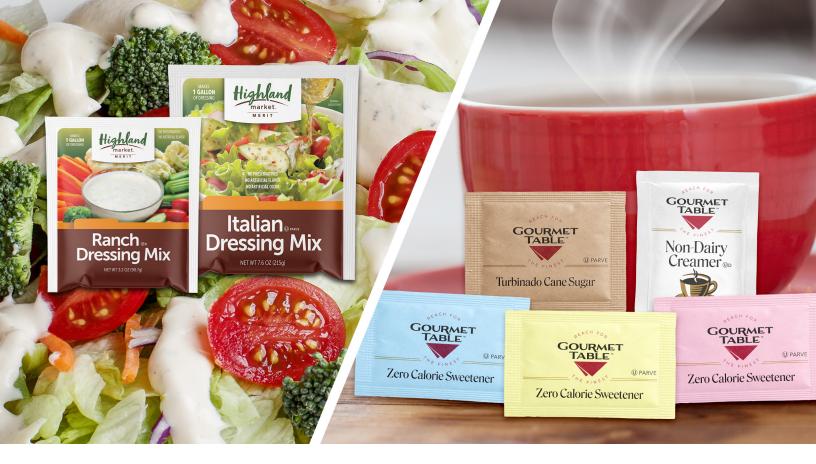

## Valid on orders placed from March 28, 2022 through May 27, 2022

| Product Description                  | SFC # | Ginsberg's # | Pack Size     | Cases Ordered | Offer         | Total \$ |
|--------------------------------------|-------|--------------|---------------|---------------|---------------|----------|
| Italian Dressing Mix                 | 20037 | 30662        | 12/7.6 oz     |               | x \$3.00/case |          |
| Ranch Dressing Mix                   | 20144 | 30655        | 18/3.2 oz     |               | x \$3.00/case |          |
| Non Dairy Creamer                    | 91299 | 24740        | 10/100/2.5 gm |               | x \$2.00/case |          |
| Turbinado Sugar                      | 83806 | 87296        | 1200/4.5 gm   |               | x \$2.00/case |          |
| Pink zero calorie sweetener packet   | 83801 | 87354        | 2000/1 gm     |               | x \$2.00/case |          |
| Blue zero calorie sweetener Packet   | 83802 | 87306        | 2000/1 gm     |               | x \$2.00/case |          |
| Yellow zero calorie sweetener packet | 83803 | 87312        | 2000/1 gm     |               | x \$2.00/case |          |
|                                      |       | ,            | Order Total:  |               | Total \$:     |          |