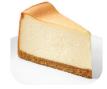

# 10" NY Style Cheesecake

#452 • 2/14 Slice • David's Cookies #453 • 2/20 Slice • David's Cookies Made with fresh cream cheese, eggs, sugar &

finished with a buttery crumb crust. *Contains:* eggs, milk, soy, wheat

# 10" NY Cheesecake

#465 • 4/16 Slice • Sweet Street Cheesecake so creamy & satisfying. *Contains: eggs, milk, soy, tree nuts, wheat* 

# NY Style Cheesecake

#451 • 2/14 Slice • Sweet Street

Features a decadent, rich cream cheese center on a deliciously golden graham cracker crust. *Contains: milk, eggs, wheat, soy* 