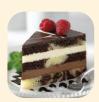

### **Tuxedo Truffle Mousse** Sheet Cake

#1237 • 2/12"x16" • The Original Cakerie

Layers of dark chocolate & white chocolate mousse between layers of marbled dark chocolate & white cake. Topped with dark chocolate ganache swirled with white chocolate. Contains: milk, eggs, soy, wheat