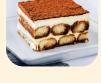

# Tiramisu - Unsliced

#1242 • 2/75 oz • Sweetsource

A classic Italian dessert made with espressoinfused sponge cake layered with clouds of mascarpone mousse & finished with a dusting of cocoa. Contains: eggs, milk, soy, wheat

# Tiramisu - Unsliced

#1238 • 2/68 oz • Sweet Street

Mascarpone cream on pillows of coffee brandy soaked lady fingers, finished with imported sweet cocoa. Contains eggs, milk, sov. wheat