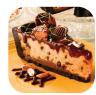

# 12" Crème Brûlée Cheesecake

#505 • 2/14 Slice • Sweet Street

Crème brûlée layered & a-mingle with the lightest of cheesecakes. Hand-fired & mirrored with burnt caramel. *Contains: eggs, milk, soy, wheat* 