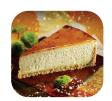

# 12" Crème Brûlée Cheesecake

#505 • 2/14 Slice • Sweet Street

Crème brûlée layered & a-mingle with the lightest of cheesecakes. Hand-fired & mirrored with burnt caramel. *Contains: eggs, milk, soy, wheat* 