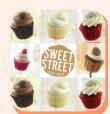

#### Variety Cupcakes #1253 • 4/8 ct Sweet Street Chocolate, Red Velvet,

Vanilla Bean, Jelly Roll, Peanut Butter Cup. Contains: eggs, milk, soy, peanuts, wheat

04/2022