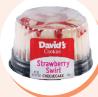

# Contains: eggs, milk, soy

**Strawberry Swirl** Cheesecake To-Go #472 • 18/4.4 oz Prepackaged

David's Cookies Contains: eggs, milk, soy, wheat