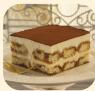

# Tiramisu - Unsliced

#1242 • 2/75 oz • Sweetsource

A classic Italian dessert made with espressoinfused sponge cake layered with clouds of mascarpone mousse & finished with a dusting of cocoa. Contains: eggs, milk, soy, wheat

# Tiramisu - Unsliced

#1238 • 2/68 oz • Sweet Street

Mascarpone cream on pillows of coffee brandy soaked lady fingers, finished with imported sweet cocoa. Contains eggs, milk, sov. wheat