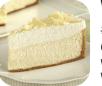

# NY Style Cheesecake

#451 • 2/14 Slice • Sweet Street

Features a decadent, rich cream cheese center on a deliciously golden graham cracker crust. *Contains: milk, eggs, wheat, soy* 