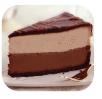

# 12" Triple Chocolate Cheesecake

#503 • 2/14 Slice • Sweet Street

Dark chocolate crust, bittersweet & milk chocolate cheesecake. Finished with dark chocolate ganache & a drizzle of milk chocolate ganache. *Contains:* eggs, milk, soy, wheat