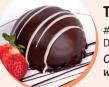

# 10" Chocolate Overload Cake

#462 • 2/14 Slice • David's Cookies

Four layers of rich chocolate cake, filled with smooth milk chocolate mousse, finished in chocolate ganache & covered in dark chocolate bark pieces. *Contains: eggs, milk, soy, wheat* 