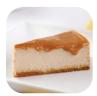

### **Salted Caramel Cheesecake**

#430 • 2/14 Slice • Sweetsource

A combination of moist cheesecake topped with a salty caramel layer. Contains: eggs, milk, soy, wheat