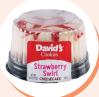

# Contains: eggs, milk, soy

**Strawberry Swirl** Cheesecake To-Go #472 • 18/4.4 oz Prepackaged

David's Cookies Contains: eggs, milk, soy, wheat