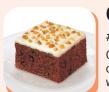

# 9" Choc'late Lovin' Spoon Cake

#820 • 4/14 Slice • Sweet Street A giant mouthful of chocolate pudding between two layers of dark, moist chocolate cake. *Contains: eggs, milk, soy, tree nuts, wheat* 