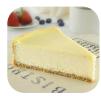

# 10" NY Style Cheesecake

#452 • 2/14 Slice • David's Cookies #453 • 2/20 Slice • David's Cookies Made with fresh cream cheese, eggs, sugar &

finished with a buttery crumb crust. *Contains:* eggs, milk, soy, wheat

# 10" NY Cheesecake

#465 • 4/16 Slice • Sweet Street Cheesecake so creamy & satisfying. *Contains: eggs, milk, soy, tree nuts, wheat* 

# NY Style Cheesecake

#451 • 2/14 Slice • Sweet Street

Features a decadent, rich cream cheese center on a deliciously golden graham cracker crust. *Contains: milk, eggs, wheat, soy* 