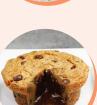

# 10" Granny Smith Apple Caramel Pie

#5150 • 4/14 Slice • Sweet Street

Buttery caramel & toffee-studded custard hug fresh Granny Smith apples in a melt-in-the-mouth shortbread crust. Contains: eggs, milk, soy, tree nuts. wheat