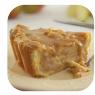

# 10" Granny Smith Apple Caramel Pie

#5150 • 4/14 Slice • Sweet Street

Buttery caramel & toffee-studded custard hug fresh Granny Smith apples in a melt-in-the-mouth shortbread crust. Contains: eggs, milk, soy, tree nuts. wheat