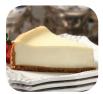

# 10" NY Style Cheesecake

#452 • 2/14 Slice • David's Cookies #453 • 2/20 Slice • David's Cookies Made with fresh cream cheese, eggs, sugar &

finished with a buttery crumb crust. *Contains:* eggs, milk, soy, wheat

# 10" NY Cheesecake

#465 • 4/16 Slice • Sweet Street Cheesecake so creamy & satisfying. *Contains: eggs, milk, soy, tree nuts, wheat* 

# NY Style Cheesecake

#451 • 2/14 Slice • Sweet Street

Features a decadent, rich cream cheese center on a deliciously golden graham cracker crust. *Contains: milk, eggs, wheat, soy* 