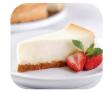

# 10" NY Style Cheesecake

#452 • 2/14 Slice • David's Cookies #453 • 2/20 Slice • David's Cookies Made with fresh cream cheese, eggs, sugar &

finished with a buttery crumb crust. *Contains:* eggs, milk, soy, wheat

# NY Style Cheesecake

#451 • 2/14 Slice • Sweet Street

Features a decadent, rich cream cheese center on a deliciously golden graham cracker crust. *Contains: milk, eggs, wheat, soy* 