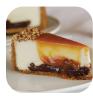

### **Gourmet Turtle Cheesecake**

#509 • 2/14 Slice • Dianne's Fine Desserts

NY style cheesecake on a thick layer of dark fudge, covered with caramel sauce, & chopped pecans on a graham cracker crust. Contains: eggs, milk, soy, tree nuts. wheat