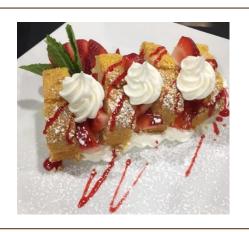

## Bake'n Joy Shortcake

## **Ingredients:**

Bake'n Joy Peach Melba or Triple Berry Loaf Cake Strawberries-about six medium, sliced Strawberry Sauce Whipped Cream Mint sprig

## **Instructions:**

Cut loaf cake into eight slices.

Pipe a layer of whipped cream down the center of the plate (this will help hold the slices in place).

Place four slices of loaf cake upright into whipped cream, leaving about a 1" space in between each slice.

Pile chopped strawberries in between each loaf cake slice.

Drizzle plate with strawberry sauce.

Pipe rosettes of whipped cream on top of strawberries.

Garnish with mint sprig and strawberry.