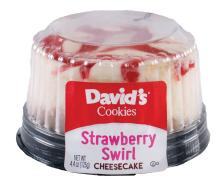

# Strawberry Swirl Cheesecake

A ribbon of sweet strawberry filling is top swirled into our classic New York style cheesecake resting on a graham crust.