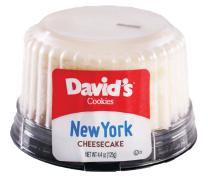

#### **New York Cheesecake**

Traditional New York style cheesecake - rich cream cheese filling with a graham crust.