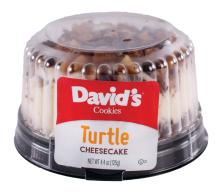

# **Turtle Cheesecake**

Sitting on a delicious chocolate graham crust, our rich, cool cream cheese based cheesecake is topped with chocolate chips and pecan pieces.

|                             | Master Case UPC        | Unit UPC        |
|-----------------------------|------------------------|-----------------|
| New York Cheesecake         | 0 49578 <b>11320</b> 0 | 0 49578 31320 4 |
| Strawberry Swirl Cheesecake | 0 49578 <b>11321</b> 7 | 0 49578 31321 1 |
| Turtle Cheesecake           | 0 49578 <b>11322</b> 4 | 0 49578 31322 8 |