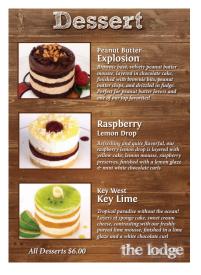

### Template F

Rustic theme with a wood texture background. When choosing this template, the font is always white, unless requested otherwise. Font does have a dark shadow to help make the text "pop"!