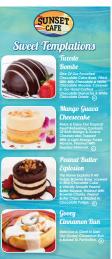

#### **Color Suggestions:**

Sunset: Burnt orange - bright tangerine.

(pictured on right)

Irish: Bright green - dark green

Island Theme: Ocean blue - aquamarine Purple: Dark purple - royal purple Or choose your own combination!