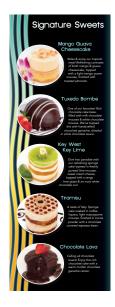

### Template E

A classic Italian or Asian inspired template. Background is a red satin texture with a soft yellow area for products and descriptions