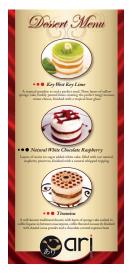

### Template E

A classic Italian or Asian inspired template. Background is a red satin texture with a soft yellow area for products and descriptions