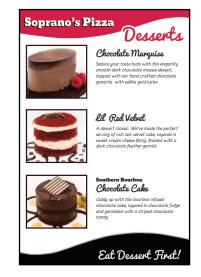

ge background color to a solid color or a gradient color (light to dark).

#### **Color Suggestions:**

Sunset: Burnt orange - bright tangerine.

(pictured on right)

Irish: Bright green - dark green

Island Theme: Ocean blue - aquamarine Purple: Dark purple - royal purple Or choose your own combination!



### Template C

Looking for something colorful and bright? This template has a slight "brush" texture that mixes a variety of blues and tropical greens together.

#### **Color Options:**

**Denim Blue** (left)

Caribbean Blue (right)





#### Template D

Template D allows customer to choose 2 colors for the header & footer. The background stays white. This is great as a 4x6 or 5x7 size.

#### **Color Suggestions:**

Red & Black Dark Blue & Light Blue Yellow & Red Options are endless!



### Template E

A classic Italian or Asian inspired template. Background is a red satin texture with a soft yellow area for products and descriptions



### Template F

Rustic theme with a wood texture background. When choosing this template, the font is always white, unless requested otherwise. Font does have a dark shadow to help make the text "pop"!