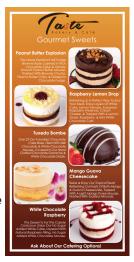

### Template A

Black background with wave accent on left side. Customer has a choice to change the color of the wave accent!

#### **Color Suggestions:**

Italian: Bright to Dark Red Irish: Bright to Dark Green Patriotic: Red, White, Blue Island Theme: Pictured on right. Other: Golden Yellow to Orange or Navy Blue to Light Blue