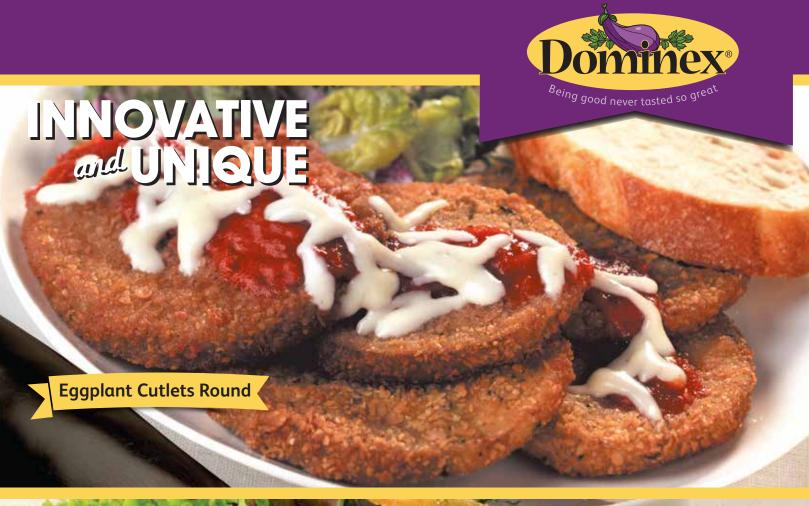

## **EGGPLANT CUTLETS**

Our Eggplant Cutlets are the ideal way to make Eggplant Parmesan in just a few simple steps. Made with farm grown eggplant, our Cutlets are perfectly breaded. No slicing. No messy prep. Try our Cutlets in a traditional Eggplant Parmesan or create a new twist on your favorite meal.