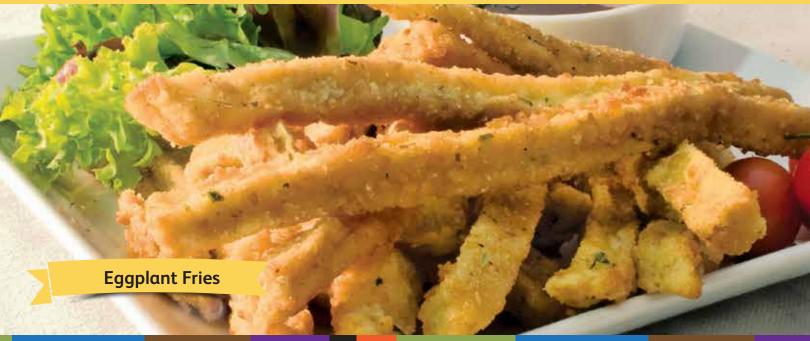

## **■ EGGPLANT FRIES**

Our Eggplant Fries are a delicious, new way to enjoy veggies. They are the perfect alternative to traditional fries, with only a fraction of the guilt. Made with our signature Italian style breading and farm grown eggplant, our Fries are the ultimate addition to any meal. Not to mention that they pair perfectly with marinara sauce or ranch dressing.