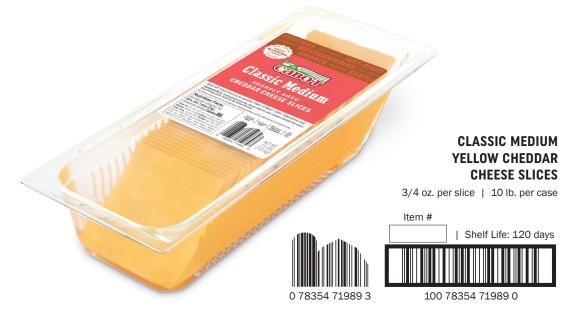

## Cheddar Slice Tray

#### Packaging

2.5 lb. tray

#### Shelf Life

120 days from date packaged.