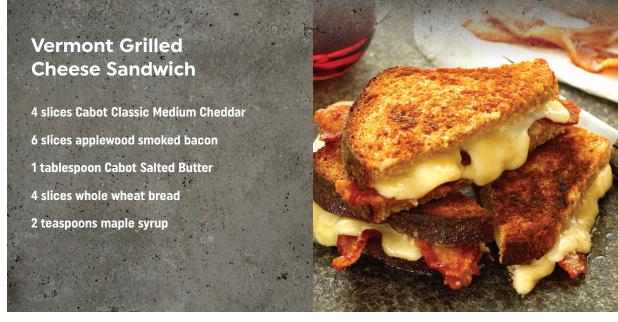

## Vermont Grilled Cheese Sandwich

PALLET PATTERN (Ti x Hi = Cases) 8 x 12 = 96

4/2.5 lb.

**Sales Office** 

**Customer Service** 

FoodService.CabotCheese.coop

4 slices Cabot Classic Medium Cheddar
6 slices applewood smoked bacon
1 tablespoon Cabot Salted Butter
4 slices whole wheat bread
2 teaspoons maple syrup

#### Directions

MELT butter in large skillet over medium-low heat.

**TOP** two bread slices with cheese and bacon. Drizzle with maple syrup and press remaining bread slices on top.

**TRANSFER** to skillet and cook slowly until golden on underside, reducing heat if needed. Turn and cook until sandwiches are golden on second side and cheese is melted.