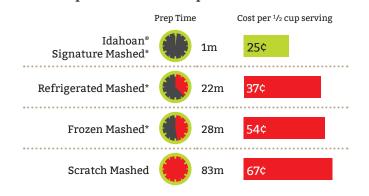

#### 🖌 REAL FAST

Hand-mashed texture and flavor in just 60 seconds; compare to around 25 minutes for refrigerated and frozen mashed and over an hour of preparation time for scratch mashed.

### **REAL SAVINGS**

Save more than pennies per serving with our Signature mashed potatoes, save nickels and dimes compared to other mashed potato options.

**Preparation-Cost Comparison** 

\*Assumes distributor markup