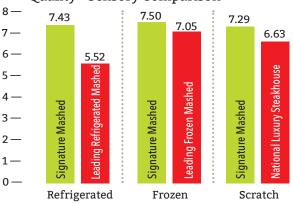

## **REAL INGREDIENTS**

Made with *Certified 100% Idaho® Potatoes*, real butter and real cream, our Signature mashed potatoes consistently come out on top when sensory tested against leading refrigerated and frozen mashed potatoes.

#### Quality - Sensory Comparison^