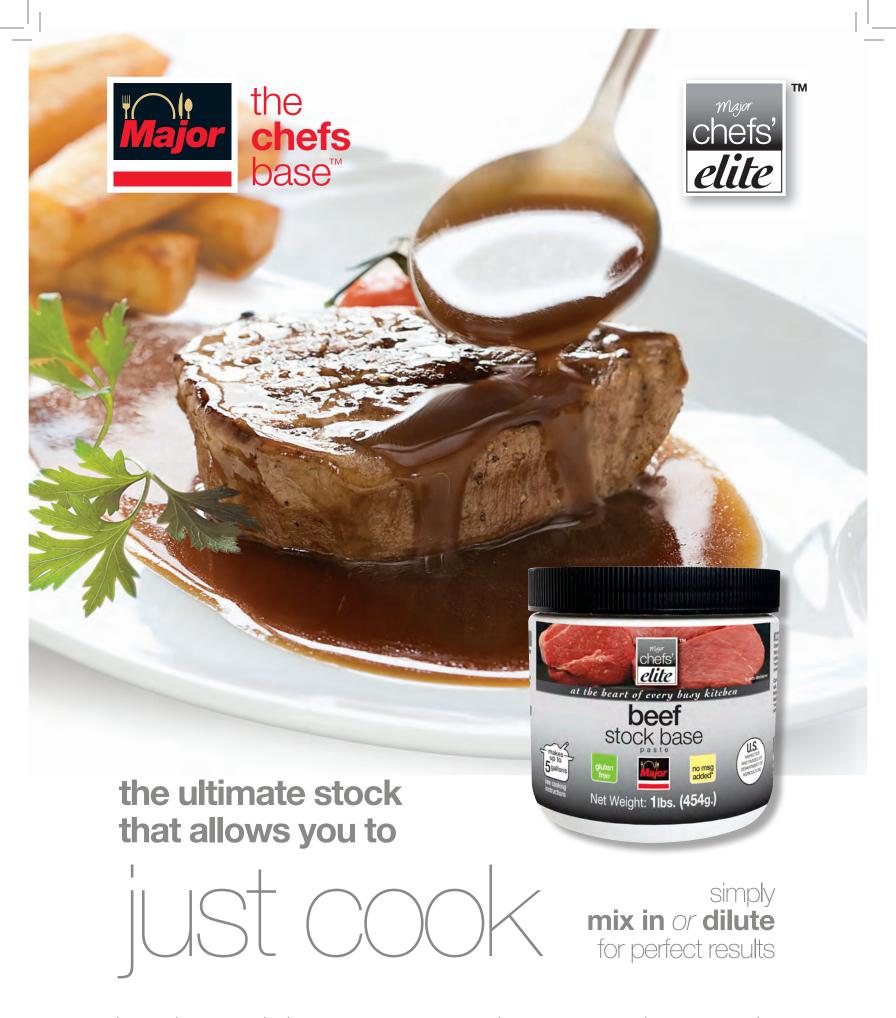

# major chefs' elite stock base

Major Chefs' Elite Stock Bases are made using only the finest proteins to create this meat-first paste line. Premium ingredients make the Elite Line our finest quality bases and the choice for the most quality-conscious professional chefs.

### key benefits

- Highest quality ingredients creating spectacular flavor
- Just like your own-made stock
- The ideal choice when you require rich, true flavor
- One flavor in this versatile product can be used in many applications
- Mixes easily and quickly saving valuable prep-time
- Delivers consistant flavor in every batch
- Gluten free ad low sodium options are available
- No added MSG

## over 30 flavor packed

Stock Base Pastes including

beef • pork • chicken • turkey
ham • bacon • lamb • veal • savory beef
savory chicken • clam • crab • fish
lobster • mirepoix • mushroom • seafood
ancho • shrimp • vegetable
roasted vegetable • garlic

### simple to use

Mix 1 teaspoon of stock base into 1 cup of boiling water (or 1 lbs. into 5 gallons of boiling water) for a rich, consistant broth or stock. Stir occasionally until base is fully dissolved. Enjoy!!