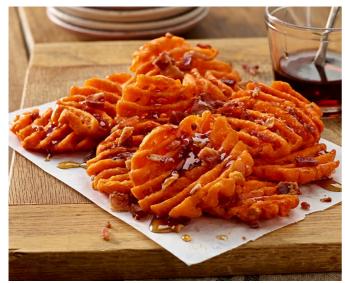

## Sweet Maple Bacon Fries

Applewood-smoked bacon and barbecue spice are sprinkled over crispy sweet potato waffle fries and drizzled with warm maple syrup.

| MENU PRICE | FOOD COST* | PROFIT |
|------------|------------|--------|
| 4.29       | 1.40       | 2.89   |