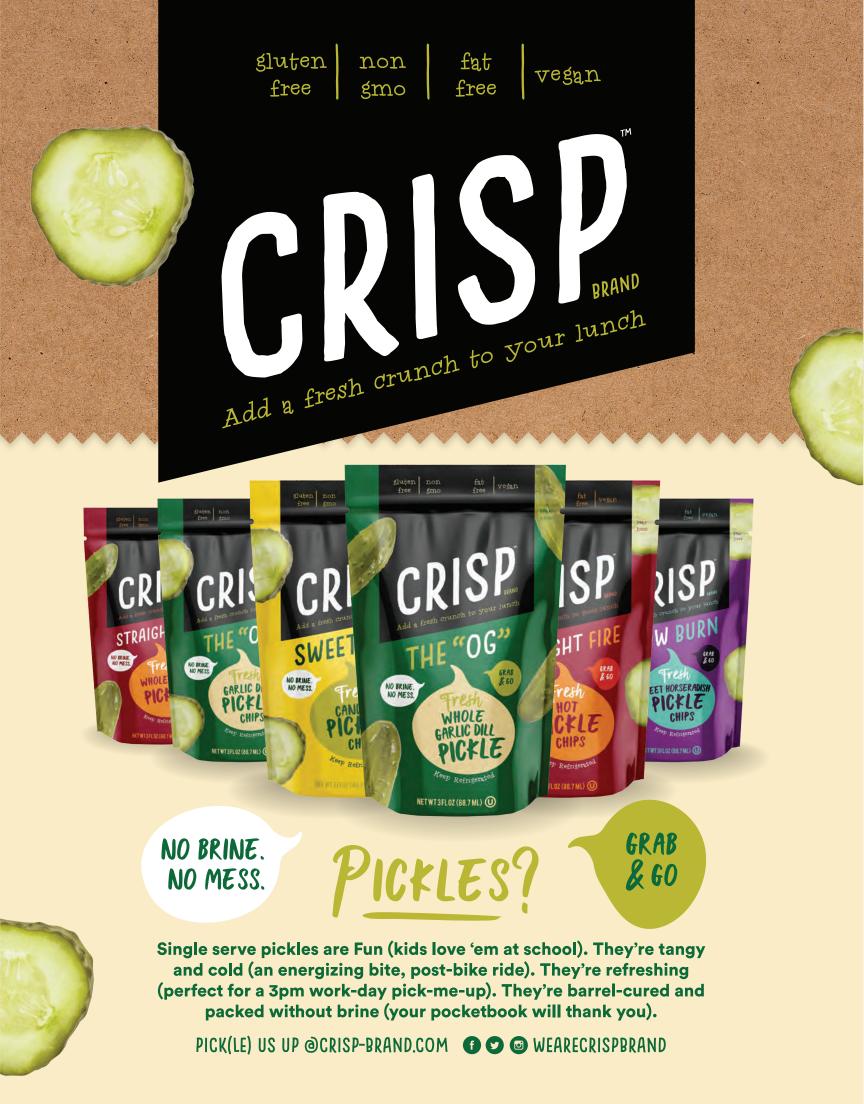

## TO OUR PICKLE FANS,

After more than 15 years wholesaling, the Patriot Pickle team is proud to announce the launch of our new retail-ready line, Crisp Brand.

Crisp takes everything our customers have always loved about Patriot's pickles – their clean taste, their unrivaled crunch, and their carefully developed, memorable flavors – and transforms them from their restaurant-ready quantities to eye-catchingly packaged, easy-to-eat-on-the-go, no brine no mess, single serve items. These refrigerated packs are ideal for accompanying grab-n-go sandwich stations, stocked alongside other chilled snacks, and on the shelves in your refrigerated pickle section.

As always, our pickles are gluten-free, non-GMO, vegan, fat free, certified kosher, and are available in the following flavors and varieties:

CLASSIC GARLIC DILL Available in whole pickles and chips.

STRAIGHT FIRE SPICY GARLIC DILL Available in whole pickles and chips.

SLOW BURN SWEET HORSERADISH Available in chips.

Our sell sheet and price list are attached. Please reach out with any questions. WE LOOK FORWARD TO WORKING WITH YOU ON THIS NEW PROJECT.

PICK(LE) US UP @CRISP-BRAND.COM 🛛 🕑 📼 WEARECRISPBRAND