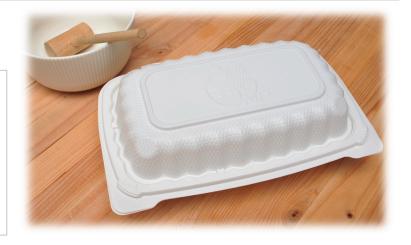

MP containers reduce plastic consumption by 40% in average. The goal is achieved by blending natural mineral with polypropylene to produce these recyclable containers.

MP containers are built tough for multiple uses. Wash it up and use it for your lunch packing, and picnic.

MP containers are microwaveable, freeze-thaw friendly and stackable. Food will be stored, reheated and transported safely.

<u>MP</u> containers are ergonomic. Containers are featured with textured surface for better handling; snap tight closure to reduce accidental leak;

MP containers are non-absorbant with no BPA/PFA additives, allowing for safe and compliant use and provide moisture and greast resistance, MP containers provide excellent performance for meal delivery and service.

|          |      |                              |         | Case   |       |             |              |
|----------|------|------------------------------|---------|--------|-------|-------------|--------------|
| item     | Pack | Product Size (in)            | TI x HI | wt(lb) | CU FT | Gin's Item# | UPC #        |
| MB501-W  | 400  | 5 5/8 x 5 5/8 x 2 3/4        | 8x5     | 21     | 2.22  | NA          | 850009192066 |
| MB601-W  | 400  | 6 x 6 x 3                    | 6x5     | 26     | 2.65  | 66664       | 850009192073 |
| MB206-W  | 250  | 8 5/8 x 5 5/8 x 2 3/4        | 10x4    | 20.5   | 2.08  | 66570       | 850009192080 |
| MB205-W  | 250  | 9 x 6 x 3                    | 8x4     | 24.2   | 2.51  | NA          | 850009192097 |
| MB801S-W | 180  | 7 7/8 x 7 5/8 x 2 3/8        | 9x5     | 18.5   | 1.97  | NA          | 850009192103 |
| MB801-W  | 180  | 7 7/8 x 7 5/8 x 2 3/4        | 9x5     | 19.5   | 1.97  | NA          | 850009192110 |
| MB803-W  | 180  | 7 7/8 x 7 5/8 x 2 3/4 3-comp | 9x5     | 19.5   | 1.97  | NA          | 850009192127 |
| MB851-W  | 180  | 8 1/4 x 8 1/4 x 3            | 15x3    | 23.3   | 2.12  | NA          | 850009192134 |
| MB853-W  | 180  | 8 1/4 x 8 1/4 x 3 3-comp     | 15x3    | 23.3   | 2.12  | NA          | 850009192141 |
| MB951-W  | 120  | 9 x 9 x 3                    | 10x4    | 17.5   | 1.8   | 66635       | 850009192172 |
| MB953-W  | 120  | 9 x 9 x 3 3-comp             | 10x4    | 19     | 1.8   | NA          | 850009192189 |