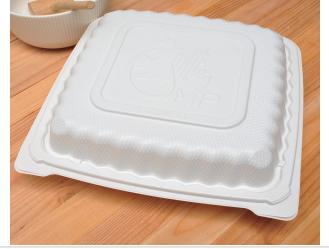

MP containers reduce plastic consumption by 40% in average. The goal is achieved by blending natural mineral with polypropylene to produce these recyclable containers.

MP containers are built tough for multiple uses. Wash it up and use it for your lunch packing, and picnic.

MP containers are microwaveable, freeze-thaw friendly and stackable. Food will be stored, reheated and transported safely.

<u>MP</u> containers are ergonomic. Containers are featured with textured surface for better handling; snap tight closure to reduce accidental leak;

MP containers are non-absorbant with no BPA/PFA additives, allowing for safe and compliant use and provide moisture and greast resistance, MP containers provide excellent performance for meal delivery and service.

|          |      |                              |         | Case   |       |             |              |
|----------|------|------------------------------|---------|--------|-------|-------------|--------------|
| item     | Pack | Product Size (in)            | TI x HI | wt(lb) | CU FT | Gin's Item# | UPC #        |
| MB501-W  | 400  | 5 5/8 x 5 5/8 x 2 3/4        | 8x5     | 21     | 2.22  | NA          | 850009192066 |
| MB601-W  | 400  | 6 x 6 x 3                    | 6x5     | 26     | 2.65  | 66664       | 850009192073 |
| MB206-W  | 250  | 8 5/8 x 5 5/8 x 2 3/4        | 10x4    | 20.5   | 2.08  | 66570       | 850009192080 |
| MB205-W  | 250  | 9 x 6 x 3                    | 8x4     | 24.2   | 2.51  | NA          | 850009192097 |
| MB801S-W | 180  | 7 7/8 x 7 5/8 x 2 3/8        | 9x5     | 18.5   | 1.97  | NA          | 850009192103 |
| MB801-W  | 180  | 7 7/8 x 7 5/8 x 2 3/4        | 9x5     | 19.5   | 1.97  | NA          | 850009192110 |
| MB803-W  | 180  | 7 7/8 x 7 5/8 x 2 3/4 3-comp | 9x5     | 19.5   | 1.97  | NA          | 850009192127 |
| MB851-W  | 180  | 8 1/4 x 8 1/4 x 3            | 15x3    | 23.3   | 2.12  | NA          | 850009192134 |
| MB853-W  | 180  | 8 1/4 x 8 1/4 x 3 3-comp     | 15x3    | 23.3   | 2.12  | NA          | 850009192141 |
| MB951-W  | 120  | 9 x 9 x 3                    | 10x4    | 17.5   | 1.8   | 66635       | 850009192172 |
| MB953-W  | 120  | 9 x 9 x 3 3-comp             | 10x4    | 19     | 1.8   | NA          | 850009192189 |