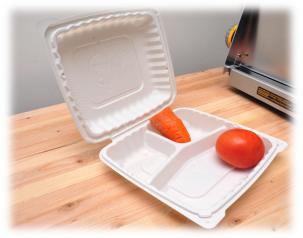

MP containers reduce plastic consumption by 40% in average. The goal is achieved by blending natural mineral with polypropylene to produce these recyclable containers.

MP containers are built tough for multiple uses. Wash it up and use it for your lunch packing, and picnic.

MP containers are microwaveable, freeze-thaw friendly and stackable. Food will be stored, reheated and transported safely.

<u>MP</u> containers are ergonomic. Containers are featured with textured surface for better handling; snap tight closure to reduce accidental leak;

MP containers are non-absorbant with no BPA/PFA additives, allowing for safe and compliant use and provide moisture and greast resistance, MP containers provide excellent performance for meal delivery and service.

|          |      |                              |         | Case   |       |             |              |
|----------|------|------------------------------|---------|--------|-------|-------------|--------------|
| item     | Pack | Product Size (in)            | TI x HI | wt(lb) | CU FT | Gin's Item# | UPC #        |
| MB501-W  | 400  | 5 5/8 x 5 5/8 x 2 3/4        | 8x5     | 21     | 2.22  | NA          | 850009192066 |
| MB601-W  | 400  | 6 x 6 x 3                    | 6x5     | 26     | 2.65  | 66664       | 850009192073 |
| MB206-W  | 250  | 8 5/8 x 5 5/8 x 2 3/4        | 10x4    | 20.5   | 2.08  | 66570       | 850009192080 |
| MB205-W  | 250  | 9 x 6 x 3                    | 8x4     | 24.2   | 2.51  | NA          | 850009192097 |
| MB801S-W | 180  | 7 7/8 x 7 5/8 x 2 3/8        | 9x5     | 18.5   | 1.97  | NA          | 850009192103 |
| MB801-W  | 180  | 7 7/8 x 7 5/8 x 2 3/4        | 9x5     | 19.5   | 1.97  | NA          | 850009192110 |
| MB803-W  | 180  | 7 7/8 x 7 5/8 x 2 3/4 3-comp | 9x5     | 19.5   | 1.97  | NA          | 850009192127 |
| MB851-W  | 180  | 8 1/4 x 8 1/4 x 3            | 15x3    | 23.3   | 2.12  | NA          | 850009192134 |
| MB853-W  | 180  | 8 1/4 x 8 1/4 x 3 3-comp     | 15x3    | 23.3   | 2.12  | NA          | 850009192141 |
| MB951-W  | 120  | 9 x 9 x 3                    | 10x4    | 17.5   | 1.8   | 66635       | 850009192172 |
| MB953-W  | 120  | 9 x 9 x 3 3-comp             | 10x4    | 19     | 1.8   | NA          | 850009192189 |