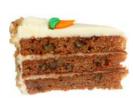

# CARROT

#### 10" 3-LAYER GOURMET CARROT CAKE

#781 • 2/14 slices • SweetSource

Three layers of cake loaded with shredded carrots, coconut, pecan pieces, and crushed pineapple. It's then layered and topped with a magnificently indulgent, cream cheese icing and garnished with chopped walnuts. Contains: egg, milk, soy, tree nuts, wheat