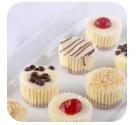

#### MINI CHEESECAKE ASSORTMENT

#494 • 105/1.2 oz • SweetSource

Bite-size cheesecake in 5 assorted flavors Chocolate, Vanilla, Strawberry, Lemon, and Salted Caramel Hazelnut with assorted toppings of chocolate drizzle, strawberry jam, chocolate chips, and shortbread crumb make these the go-to when one flavor just won't do! Contains: egg, milk, soy, treenuts, wheat