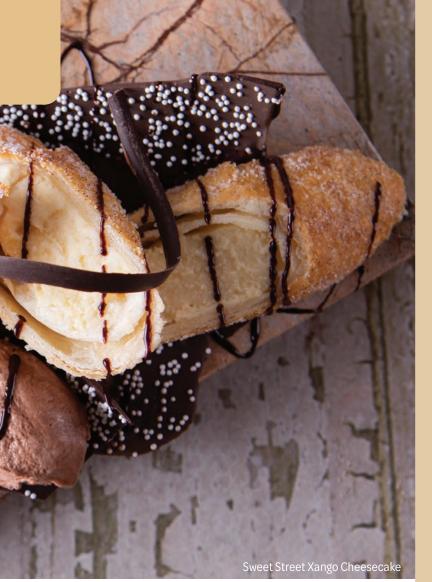

#### **6" XANGO CHEESECAKE**

#520 • 48/4.28 oz • Sweet Street

Rich, smooth cheesecake, with a slight tangy finish rolled in a melt-in-your-mouth, flaky pastry tortilla. *Contains: egg, milk, wheat* 