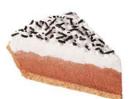

#### CHOCOLATE CREAM PIE

#3850 • 6/10" • Chef Pierre

A generous layer of light and creamy chocolate filling finished with whipped topping rosettes and a shower of chocolate sprinkles. Contains: milk, soy, wheat