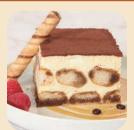

# **TIRAMISU**

Full Tray | Unsliced

#1242 • 2/75 oz (12x9") • SweetSource Takeout Container #66440

Real, Italian ladyfingers that have been soaked in espresso, layered with decadent mascarpone cheese, and dusted with cocoa. Contains: egg, milk, wheat

Full Tray | Unsliced

#1238 • 2/68 oz (12x9") • Sweet Street Takeout Container #66440

Clouds of light mascarpone cream on pillows of coffee brandy soaked lady fingers, finished with imported sweet cocoa. Contains: egg, milk, wheat