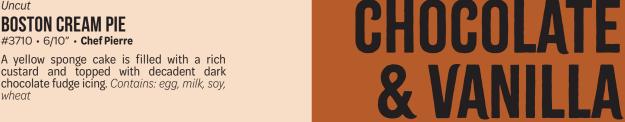

Uncut

#### **BOSTON CREAM PIE**

A yellow sponge cake is filled with a rich custard and topped with decadent dark chocolate fudge icing. Contains: egg, milk, soy,