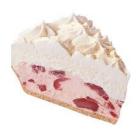

#### 10" STRAWBERRY CREAM PIE

#4300 • 4 pies • Chef Pierre

We start with a graham crust, a decadent layer of strawberry cream with real strawberry chunks, finished with real dairy whipped cream. Contains: milk, soy, tree nuts, wheat