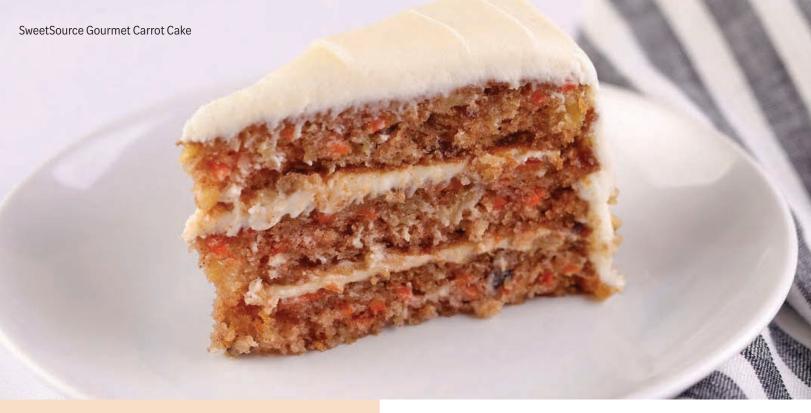

#### 10" 3-LAYER GOURMET CARROT CAKE

#781 • 2/14 slices • SweetSource

Three layers of cake loaded with shredded carrots, coconut, pecan pieces, and crushed pineapple. It's then layered and topped with a magnificently indulgent, cream cheese icing and garnished with chopped walnuts. Contains: egg, milk, soy, tree nuts, wheat