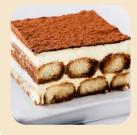

# **TIRAMISU**

Full Tray | Unsliced

#1242 • 2/75 oz (12x9") • SweetSource Takeout Container #66440

Real, Italian ladyfingers that have been soaked in espresso, layered with decadent mascarpone cheese, and dusted with cocoa. Contains: egg, milk, wheat

Full Tray | Unsliced

#1238 • 2/68 oz (12x9") • Sweet Street Takeout Container #66440

Clouds of light mascarpone cream on pillows of coffee brandy soaked lady fingers, finished with imported sweet cocoa. Contains: egg, milk, wheat