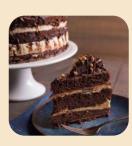

#### TUXEDO BOMBE CAKE

#1236 • 24/5.1 oz • Annie's (David's) Takeout Container #66440

A rich chocolate cake base layered with milk chocolate & white chocolate mousse and covered in handcrafted chocolate ganache drizzled with white chocolate. Contains: egg, milk, soy, wheat