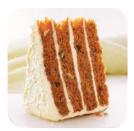

#### **10" PERSUASION CARROT CAKE**

#463 • 2/14 slices • Annie's (David's) Takeout Container #66469

Pecans, cinnamon, coconut and pineapple blended with fresh carrots. Four moist cake layers alternate with a tangy cream cheese filling. Decorated with swirled orange icing & green leafy border. Contains: egg, milk, soy, tree nuts, wheat