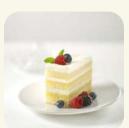

#### 10" STRAWBERRY CREAM CAKE

#577 • 2/12 slices • Dianne's

Strawberry yogurt cake filled with creamy strawberry mousse, garnished with white chocolate curls and a dusting of powdered sugar. Contains: egg, milk, soy, wheat