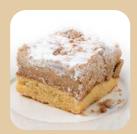

#### **BUTTER CRUMB CAKE**

#555 • 48/6 oz • **David's**Takeout Container #66498

**2 trays of 24** A 60:40 ratio of cake to crumb topping. This dense and moist cake is topped with a thick layer of scrumptious cinnamon streusel and dusted with powdered sugar. *Contains: egg, milk, soy, wheat* 