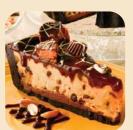

#### 10" CARAMEL BROWNIE BITE CHEESECAKE

#466 • 2/14 slices • Sweet Street

White chocolate cheesecake with pockets of salted Dulce de Leche caramel & scattered with chocolate brownie bites. Topped with buttery caramel fudge, more brownie bites & drizzles of milk chocolate ganache. Contains: egg, milk, soy, wheat