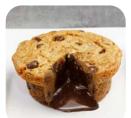

#### CHOCOLATE CHIP LAVA COOKIE

#813 • 24/6.5 oz • **David's** Takeout Container #66440

Chocolate chip cookie dough surrounds a rich chocolate ganache center. Contains: egg, milk, soy, wheat

Heat and Serve