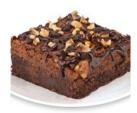

#### BLONDIE

#401 • 48/4 oz • David's Takeout Container #66498

2 trays of 24 brownies Scrumptious pecans, walnuts and semi-sweet chocolate chips are blended into a blonde brownie batter. Contains: egg, milk soy, tree nuts, wheat

#### CHOCOLATE CHIP BROWNIE

#400 • 48/4 oz • David's Takeout Container #66498

2 trays of 24 brownies Rich chocolate brownie is made from pure melted chocolate with the special addition of semi sweet chocolate chips on top. Contains: egg, milk, soy, wheat

#### ROCKY ROAD BROWNIE

#406 • 48/4 oz • **David's** Takeout Container #66498

2 trays of 24 brownies Rich chocolate brownie made with pure melted chocolate generously topped with chopped walnuts, peanut butter chips and drizzled in chocolate. Contains: egg, milk, peanut, soy, tree nuts, wheat