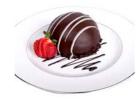

#### PEANUT BUTTER EXPLOSION

#578 • 24/6.5 oz • Annie's (David's) Takeout Container #66440

Combination of fudge brownies, velvety smooth peanut butter mousse, chocolate cake topped with brownie chunks and peanut butter chips. Contains: egg, milk, peanuts, soy, wheat