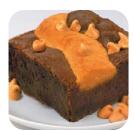

#### PEANUT BUTTER SWIRL BROWNIE

#403 • 48/4 oz • David's Takeout Container #66498

2 trays of 24 brownies Rich peanut butter is swirled on top of our decadent chocolate brownie and finished with mini Reese's Pieces®. Contains: egg, milk, peanut, soy, wheat