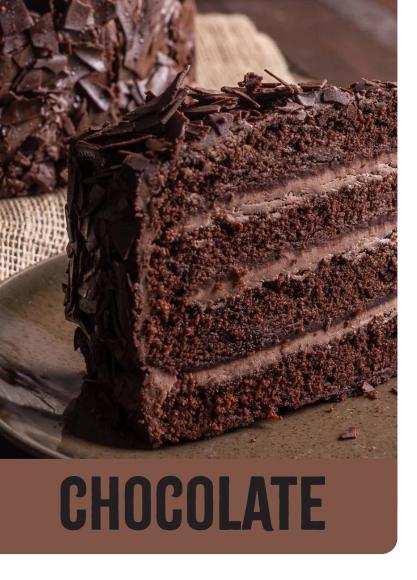

#### 9" CHOCOLATE 3-LAYER CAKE

#807 • 4/14 slices • Sara Lee

Chocolate layer cake covered with chocolate icing. Contains: egg, milk, soy, wheat

Sliced

#### 9" CHOCOLATE LOVIN SPOONFUL

#820 • 4/14 slices • Sweet Street Takeout Container #66469

A giant mouthful of chocolate pudding between two layers of dark, moist, chocolate drenched chocolate cake. Contains: egg, milk, soy, wheat

#### 10" 5-HIGH CHOCOLATE CAKE

#547 • 2/14 slices • Sweet Street Takeout Container #66469

Five layers of dark, moist chocolate cake sandwiched with the silkiest smooth chocolate filling and finished with elegant dark chocolate ganache. Contains: egg, milk, soy, wheat

#### 10"CHOCOLATE OVERLOAD CAKE

#462 • 2/14 slices • Annie's (David's) Takeout Container #66469

Four rich, dark chocolate, melt-in-your-mouth cake layers are stacked high with sweet milk chocolate mousse filling and covered in decadent chocolate ganache. Since there can never be too much chocolate, this cake is then completely covered with generous amounts of big chocolate shavings. Contains: egg, milk, sov, wheat

#### 10" ULTIMATE CHOCOLATE CAKE

#785 • 2/14 slices • Dianne's

Velvety callebaut chocolate mousse in between layers of chocolate decadence and chocolate butter cake, on a chocolate cookie crust, with chocolate ganache and chocolate chips. Contains: egg, milk, soy, wheat

#### CHOCOLATE SHEET CAKE

#803 • 4/74 oz • Sara Lee

Chocolate sheet cake covered with chocolate icing. Contains: egg, milk, soy, wheat

Unsliced | 12x16" | Un-Iced