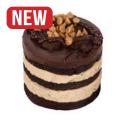

#### MINI CHEESECAKE ASSORTMENT

#494 • 105/1.2 oz • SweetSource

Bite-size cheesecake in 5 assorted flavors Chocolate, Vanilla, Strawberry, Lemon, and Salted Caramel Hazelnut with assorted toppings of chocolate drizzle, strawberry jam, chocolate chips, and shortbread crumb make these the go-to when one flavor just won't do! Contains: egg, milk, soy, treenuts, wheat