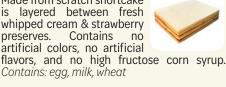

#### STRAWBERRY SHORTCAKE SHEET CAKE

#1232 • 2/187 oz • Original Cakerie

Made from scratch shortcake layered between fresh whipped cream & strawberry preserves. Contains no artificial colors, no artificial