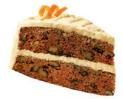

#### 9" WORLD'S GREATEST CARROT CAKE

#771 • 2/14 slices • Bistro Takeout Container #66469

Lightly spiced cake with carrots, raisins, pecans and cinnamon cream cheese icing, hand-finished with real cream cheese frosting, buttercream carrots and walnuts. Contains: egg, milk, soy, tree nuts, wheat