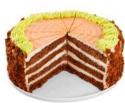

#### 9" CARROT 2-LAYER CAKE

#790 • 4 cakes • Sara Lee

Two layers full of carrots, walnuts, pineapples and spices, topped with cream cheese icing. Contains: egg, milk, soy, tree nuts, wheat

Sliced