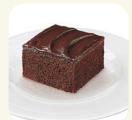

#### 9" CHOCOLATE 3-LAYER CAKE

#807 • 4/14 slices • Sara Lee

Chocolate layer cake covered with chocolate icing. Contains: egg, milk, soy, wheat

Sliced

#### 9" CHOCOLATE LOVIN SPOONFUL

#820 • 4/14 slices • Sweet Street Takeout Container #66469

A giant mouthful of chocolate pudding between two layers of dark, moist, chocolate drenched chocolate cake. Contains: egg, milk, soy, wheat