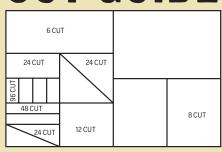

### CUT GUIDE

ginsbergs.com

Sheet cakes can be cut into squares, rectangles, wedges or special occasion cakes for distinctive presentations suitable for use anywhere.

For best results, cut frozen sheet cake directly from the freezer and thaw portions as required. For optimum freshness, return frozen sheet cake to freezer. Original Cakerie desserts are best served chilled.