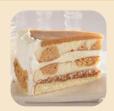

#### **10" ITALIAN CREAM CAKE**

#936 • 2/12 slices • SweetSource

A refreshingly light cream cake filled with luscious, lemon mascarpone cream that's topped with vanilla cake crumbs and dusted with powdered sugar. Contains: egg, milk, soy, wheat