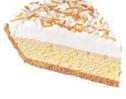

#### **10" COCONUT CREAM PIE**

#3955 • 6 pies • Chef Pierre

A generous layer of light and creamy coconut cream filling loaded with crunchy toasted coconut, finished with whipped topping and more toasted coconut. Contains: milk, soy, tree nuts, wheat