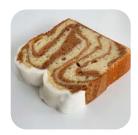

#### LOAF CAKE SLICES

20 slices · Simple Joys Bakery

#572 · Iced Lemon #573 · Iced Cinnamon

Contains: egg, milk, soy, wheat