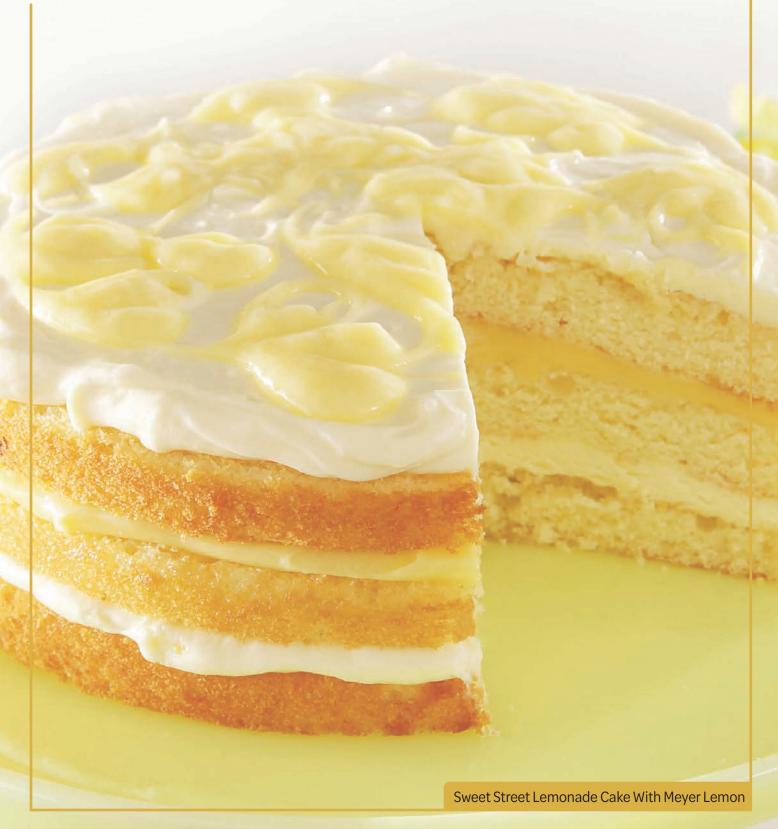

#### 9" LEMONADE CAKE

#506 • 2/14 slices • Sweet Street Takeout Container #66469

Layered lemon cake with a luscious, cool lemon mousseline and Meyer lemon curd to create the ultimate lemon cake. Contains: egg, milk sov, wheat