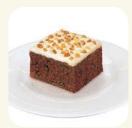

# CARROT

#### 10" 3-LAYER GOURMET CARROT CAKE

#781 • 2/14 slices • SweetSource

Three layers of cake loaded with shredded carrots, coconut, pecan pieces, and crushed pineapple. It's then layered and topped with a magnificently indulgent, cream cheese icing and garnished with chopped walnuts. Contains: egg, milk, soy, tree nuts, wheat