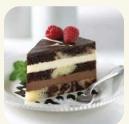

#### TUXEDO BOMBE CAKE

#1236 • 24/5.1 oz • Annie's (David's) Takeout Container #66440

A rich chocolate cake base layered with milk chocolate & white chocolate mousse and covered in handcrafted chocolate ganache drizzled with white chocolate. Contains: egg, milk, soy, wheat