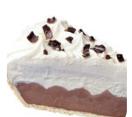

#### CHOCOLATE CREME **DE LA CREAM PIE**

#3860 • 4/10" • Chef Pierre

Creamy chocolate filling finished with a layer of real dairy whipped cream and bits of genuine milk chocolate pieces. Contains: milk, soy, wheat