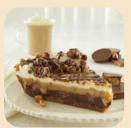

#### 11" PEANUT BUTTER PIE

#782 • 2/12 slices • Dianne's

Creamy peanut butter mousse and silky milk chocolate fill a chocolate cookie crust and topped with chocolate, caramel, peanut butter cups and decadent peanut butter drizzle. Contains: milk, peanuts, soy, wheat