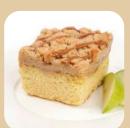

#### **CARAMEL APPLE CRUMB CAKE**

#554 • 48/6 oz • **David's** Takeout Container #66498

**2 trays of 24** Moist & tender cake with a layer of brown sugared sweetened apples, topped with an the cinnamon streusel topping and finished with rich caramel drizzle. *Contains: egg, milk, soy, wheat* 