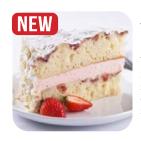

#### 10" STRAWBERRY CREAM CAKE

#577 • 2/12 slices • Dianne's

Strawberry yogurt cake filled with creamy strawberry mousse, garnished with white chocolate curls and a dusting of powdered sugar. Contains: egg, milk, soy, wheat