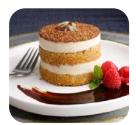

# **TIRAMISU**

Full Tray | Unsliced

#1242 • 2/75 oz (12x9") • SweetSource Takeout Container #66440

Real, Italian ladyfingers that have been soaked in espresso, layered with decadent mascarpone cheese, and dusted with cocoa. Contains: egg, milk, wheat

Full Tray | Unsliced

#1238 • 2/68 oz (12x9") • Sweet Street Takeout Container #66440

Clouds of light mascarpone cream on pillows of coffee brandy soaked lady fingers, finished with imported sweet cocoa. Contains: egg, milk, wheat