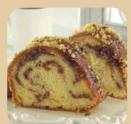

### 8" CINNAMON WALNUT COFFEE CAKE

#556 · 8 cakes · Bake 'N Joy

Coffee cake with an enticing layer of cinnamon sugar and walnuts, baked to golden brown and finished with more cinnamon sugar and walnuts. Contains: egg, milk, tree nuts, wheat