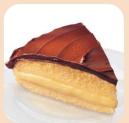

#### **BOSTON CREAM PIE**

A yellow sponge cake is filled with a rich custard and topped with decadent dark chocolate fudge icing. Contains: egg, milk, soy,