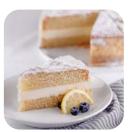

#### **10" ITALIAN CREAM CAKE**

#936 • 2/12 slices • SweetSource

A refreshingly light cream cake filled with luscious, lemon mascarpone cream that's topped with vanilla cake crumbs and dusted with powdered sugar. Contains: egg, milk, soy, wheat