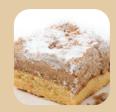

#### BUTTER CRUMB CAKE

#555 • 48/6 oz • **David's** 

Takeout Container #66498

2 trays of 24 A 60:40 ratio of cake to crumb topping. This dense and moist cake is topped with a thick layer of scrumptious cinnamon streusel and dusted with powdered sugar. Contains: egg, milk, soy, wheat