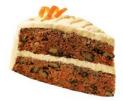

Sliced

### 9" WORLD'S GREATEST CARROT CAKE

#771 • 2/14 slices • Bistro

Lightly spiced cake with carrots, raisins, pecans and cinnamon cream cheese icing, hand-finished with real cream cheese frosting, buttercream carrots and walnuts. Contains: egg, milk, soy, tree nuts, wheat