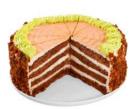

#### 9" CARROT 2-LAYER CAKE

#790 • 4 cakes • **Sara Lee** 

Two layers full of carrots, walnuts, pineapples and spices, topped with cream cheese icing. Contains: egg, milk, soy, tree nuts, wheat

Sliced