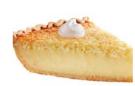

#### **10" COCONUT CUSTARD PIE**

#3920 • 6 pies • Chef Pierre

Soft, creamy egg set coconut filling nestled inside a traditional crust. Contains: egg, milk, tree nuts, wheat

Sliced