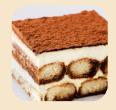

## TIRAMISU

Full Tray | Unsliced

#1242 • 2/75 oz (12x9") • SweetSource Takeout Container #66440

Real, Italian ladyfingers soaked in espresso, layered with decadent mascarpone cheese, and dusted with cocoa. Contains: egg, milk, wheat