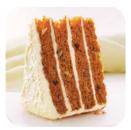

#### 10" PERSUASION CARROT CAKE

#463 • 2/14 slices • Annie's (David's)

Pecans, cinnamon, coconut and pineapple blended with fresh carrots. Four moist cake layers alternate with a tangy cream cheese filling. Decorated with swirled orange icing & green leafy border. Contains: egg, milk, soy, tree nuts. wheat