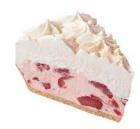

#### **10" STRAWBERRY CREAM PIE**

#4300 • 4 pies • Chef Pierre

We start with a graham crust, a decadent layer of strawberry cream with real strawberry chunks, finished with real dairy whipped cream. Contains: milk, soy, tree nuts, wheat