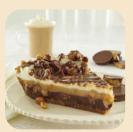

#### 10" CARAMEL BROWNIE BITE CHEESECAKE

#466 • 2/14 slices • Sweet Street

White chocolate cheesecake with pockets of salted Dulce de Leche caramel & scattered with chocolate brownie bites. Topped with buttery caramel fudge, more brownie bites & drizzles of milk chocolate ganache. Contains: egg, milk, soy, wheat