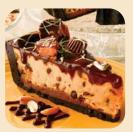

#### 10" GOURMET TURTLE CHEESECAKE

#509 • 2/14 slices • Dianne's

NY style cheesecake on a thick layer of dark fudge, covered with caramel sauce & chopped pecans on a graham cracker crust. Contains: egg, milk, soy, tree nuts, wheat