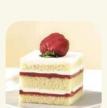

#### VANILLA BEAN CHEESECAKE

#522 • 32 ct • Sweet Street

Packed 8 trays of 4 Vanilla bean creme brûlée custard with macerated Madagascar vanilla pods. Crispy baby oat laced bottom with more vanilla. Contains: egg, milk, soy