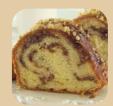

### 9" SANDY'S SOUR CREAM

#550 • 4 cakes • Sweet Street

Buttery and full of sour cream, this bundt is ribboned with cinnamon, brown sugar and nuts, then glazed with apricots. Contains: egg, milk, soy, tree nuts,