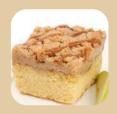

#### CARAMEL APPLE CRUMB CAKE

#554 • 48/6 oz • David's

Takeout Container #66498

2 trays of 24 Moist & tender cake with a layer of brown sugared sweetened apples, topped with an the cinnamon streusel topping and finished with rich caramel drizzle. Contains: egg, milk, soy, wheat