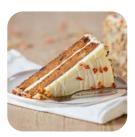

#### **BROWN BUTTER CAKE**

#521 • 32 ct • Sweet Street

Packed 8 trays of 4 Folded with cheesecake batter and baked until golden brown, then drenched with a savory browned butter and Madagascar vanilla infusion. Ready for your own signature touches. Contains: egg, milk, wheat