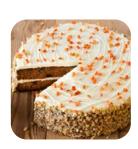

### 10" 3-LAYER GOURMET CARROT CAKE

#781 • 2/14 slices • SweetSource

Three layers of cake loaded with shredded carrots, coconut, pecan pieces, and crushed pineapple. It's then layered and topped with a magnificently indulgent, cream cheese icing and garnished with chopped walnuts. Contains: egg, milk, soy, tree nuts, wheat

#### 10" PERSUASION CARROT CAKE

#463 • 2/14 slices • Annie's (David's)

Pecans, cinnamon, coconut and pineapple blended with fresh carrots. Four moist cake layers alternate with a tangy cream cheese filling. Decorated with swirled orange icing & green leafy border. Contains: egg, milk, soy, tree nuts. wheat

#### 10" 4 HIGH LAYER CARROT CAKE

#789 • 2/14 slices • Sweet Street

Layer upon layer of moist carrot cake studded with raisins, walnuts and pineapple. Finished with smooth cream cheese icing, and a drizzle of white chocolate ganache. Contains: egg, milk, soy, tree nuts, wheat