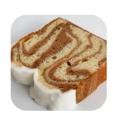

## TIRAMISU

Full Tray | Unsliced

#1242 • 2/75 oz (12x9") • SweetSource Takeout Container #66440

Real, Italian ladyfingers soaked in espresso, layered with decadent mascarpone cheese, and dusted with cocoa. Contains: egg, milk, wheat