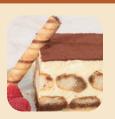

#### TIRAMISU

#1238 • 2/68 oz (12x9") • Sweet Street Takeout Container #66440

Clouds of light mascarpone cream on pillows of coffee brandy soaked lady fingers, finished with imported sweet cocoa. Contains: egg, milk, wheat