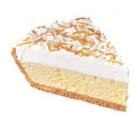

#### 10" COCONUT CREAM PIE

#3955 • 6 pies • Chef Pierre

A generous layer of light and creamy coconut cream filling loaded with crunchy toasted coconut, finished with whipped topping and more toasted coconut. Contains: milk, soy, tree nuts, wheat