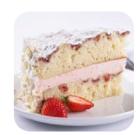

#### 10" STRAWBERRY CREAM CAKE

#577 • 2/12 slices • Dianne's

Strawberry yogurt cake filled with creamy strawberry mousse, garnished with white chocolate curls and a dusting of powdered sugar. Contains: egg, milk, soy, wheat