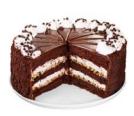

#### 10"CHOCOLATE OVERLOAD CAKE

#462 • 2/14 slices • Annie's (David's)

Four rich, dark chocolate, melt-in-your-mouth cake layers are stacked high with sweet milk chocolate mousse filling and covered in decadent chocolate ganache. Since there can never be too much chocolate, this cake is then completely covered with generous amounts of big chocolate shavings. Contains: egg, milk, soy, wheat