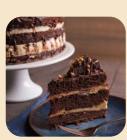

#### 10" ULTIMATE CHOCOLATE CAKE

#785 • 2/14 slices • Dianne's

Velvety callebaut chocolate mousse in between layers of chocolate decadence and chocolate butter cake, on a chocolate cookie crust, with chocolate ganache and chocolate chips. Contains: egg, milk, soy, wheat