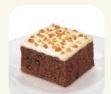

### 10" 3-LAYER GOURMET CARROT CAKE

#781 • 2/14 slices • SweetSource

Three layers of cake loaded with shredded carrots, coconut, pecan pieces, and crushed pineapple. It's then layered and topped with a magnificently indulgent, cream cheese icing and garnished with chopped walnuts. Contains: egg, milk, soy, tree nuts, wheat