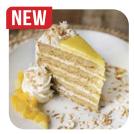

### 9" SALTED CARAMEL VANILLA CRUNCH CAKE

#543 • 2/14 slices • **Sweet Street** *Takeout Container #66469* 

Light, buttery vanilla-flecked cake with waves of caramel cake layered with salted caramel crunch & creamy custard layer. Contains: egg, milk, soy, wheat