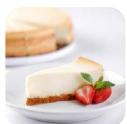

#### 10" NY STYLE CHEESECAKE

#451 • 2/14 slices • SweetSource Takeout Container #66472

Creamy, decadent, vanilla cheesecake baked in a buttery graham crust. Contains: egg, milk, soy, wheat

Non GMO | Sliced

#### **10" NY STYLE CHEESECAKE**

#465 • 4/16 slices • Sweet Street Takeout Container #66472

Cheesecake so creamy & satisfying. Made with Philadelphia® cream cheese. Contains: egg, milk, soy, wheat

Sliced | 3.25" tall