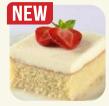

#### **BROWN BUTTER CAKE**

#521 • 32 ct • Sweet Street

Packed 8 trays of 4 Folded with cheesecake batter and baked until golden brown, then drenched with a savory browned butter and Madagascar vanilla infusion. Ready for your own signature touches. Contains: egg, milk, wheat