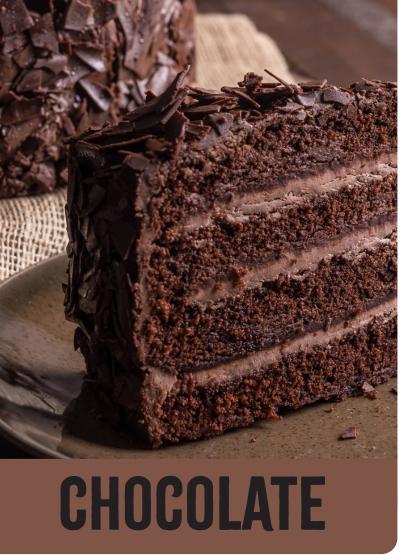

#### 10" 5-HIGH CHOCOLATE CAKE

#547 • 2/14 slices • Sweet Street

Five layers of dark, moist chocolate cake sandwiched with the silkiest smooth chocolate filling and finished with elegant dark chocolate ganache. Contains: egg, milk,