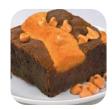

#### PEANUT BUTTER SWIRL BROWNIE

#403 • 48/4 oz • **David's** Takeout Container #66498

2 trays of 24 brownies Rich peanut butter is swirled on top of our decadent chocolate brownie and finished with mini Reese's Pieces®. Contains: egg, milk, peanut, soy, wheat