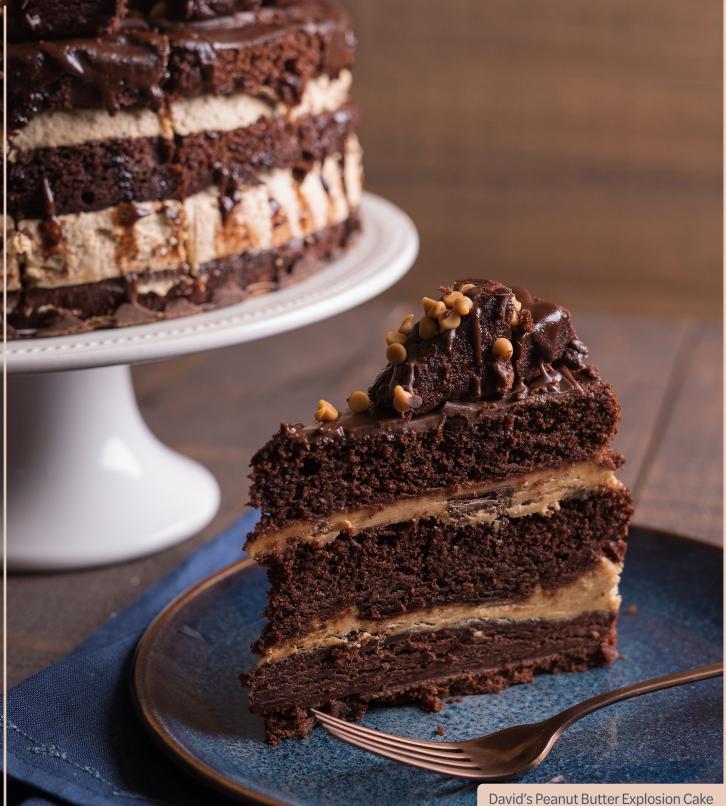

#### PEANUT BUTTER EXPLOSION

#578 • 24/6.5 oz • Annie's (David's)

Combination of fudge brownies, velvety smooth peanut butter mousse, chocolate cake topped with brownie chunks and peanut butter chips. Contains: egg, milk, peanuts, soy, wheat

#### **10" PEANUT BUTTER EXPLOSION CAKE**

#564 • 2/14 slices • David's

Copious amounts of peanut butter mousse made with REESE'S® Peanut Butter Cups cover two of the three rich dark chocolate cake layers, while a silky dark chocolate fludge frosting covers the top layer. Hand cut chocolate brownie squares & triangles adorn the top. Garnished with REESE'S® Peanut Butter Chips. Contains: egg, milk, peanuts, soy, wheat