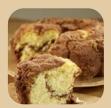

### 9" SANDY'S SOUR CREAM

#550 • 4 cakes • Sweet Street

Buttery and full of sour cream, this bundt is ribboned with cinnamon, brown sugar and nuts, then glazed with apricots. Contains: egg, milk, soy, tree nuts,