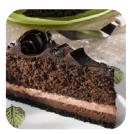

#### 9" CHOCOLATE MOUSSE LAYER CAKE

#495 • 2/14 slices • Sweet Source

Moist dark chocolate buttermilk cake. Filled with espresso chocolate mousse and covered in creamy chocolate icing, garnished with chocolate cookie crumbs. Contains: egg, milk, soy, wheat