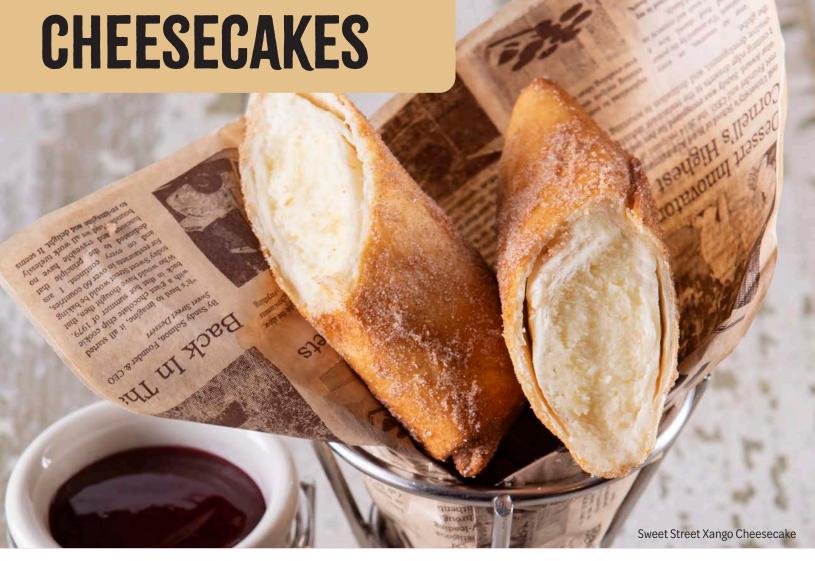

Deep Fry

#### **6" XANGO CHEESECAKE**

#520 • 48/4.28 oz • Sweet Street

Rich, smooth cheesecake, with a slight tangy finish rolled in a melt-in-your-mouth, flaky pastry tortilla. Contains: egg, milk, wheat