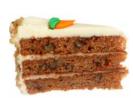

## CARROT

Sliced

### 10" 3-LAYER GOURMET CARROT CAKE

#781 • 2/14 slices • SweetSource

Three layers of cake loaded with shredded carrots, coconut, pecan pieces, and crushed pineapple. It's then layered and topped with a magnificently indulgent, cream cheese icing and garnished with chopped walnuts. Contains: egg, milk, soy, tree nuts, wheat