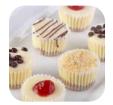

#### MINI CHEESECAKE ASSORTMENT

#494 • 105/1.2 oz • SweetSource

Bite-size cheesecake in 5 assorted flavors Chocolate, Vanilla, Strawberry, Lemon, and Salted Caramel Hazelnut with assorted toppings of chocolate drizzle, strawberry jam, chocolate chips, and shortbread crumb make these the go-to when one flavor just won't do! Contains: egg, milk, soy, treenuts, wheat