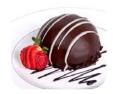

#### 10" GOURMET TURTLE CHEESECAKE

#509 • 2/14 slices • Dianne's

NY style cheesecake on a thick layer of dark fudge, covered with caramel sauce & chopped pecans on a graham cracker crust. Contains: egg, milk, soy, tree nuts, wheat