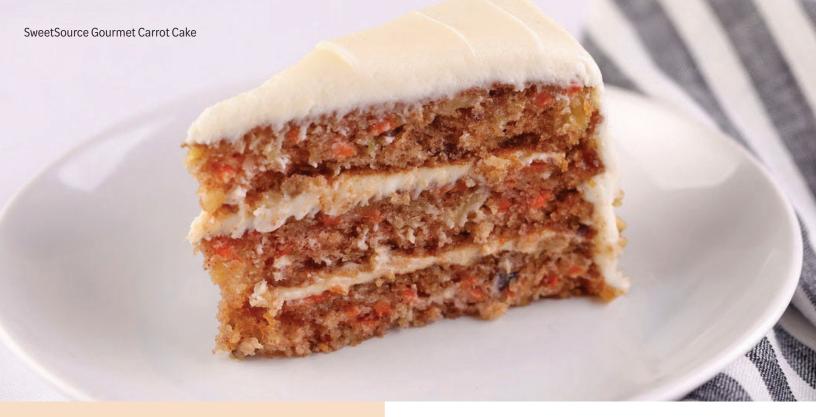

### 10" 3-LAYER GOURMET CARROT CAKE

#781 • 2/14 slices • SweetSource

Three layers of cake loaded with shredded carrots, coconut, pecan pieces, and crushed pineapple. It's then layered and topped with a magnificently indulgent, cream cheese icing and garnished with chopped walnuts. Contains: egg, milk, soy, tree nuts, wheat