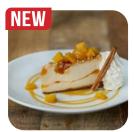

#### 10" CARAMEL BROWNIE BITE CHEESECAKE

#466 • 2/14 slices • Sweet Street

White chocolate cheesecake with pockets of salted Dulce de Leche caramel & scattered with chocolate brownie bites. Topped with buttery caramel fudge, more brownie bites & drizzles of milk chocolate ganache. Contains: egg, milk, soy, wheat