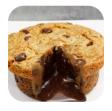

#### FLOURLESS CHOCOLATE CAKE

#806 • 32/3.23 oz • Sweet Street Takeout Container #66440

Packed 8 trays of 4 Made with a blend of four chocolates and finished with a ganache topping. Contains: egg, milk, soy

#### **10" FLOURLESS** CHOCOLATE TORTE

#1666 • 2/16 slice • **Sweet Street** Takeout Container #66472

Can be refrozen Simple, elegant & timeless. Contains: egg, milk, soy