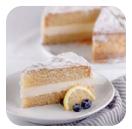

#### **10" ITALIAN CREAM CAKE**

#936 • 2/12 slices • Sweet Source

A refreshingly light cream cake filled with luscious, lemon mascarpone cream that's topped with vanilla cake crumbs and dusted with powdered sugar. Contains: egg, milk, soy,