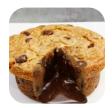

#### CHOCOLATE MOLTEN LAVA CAKE

#812 • 36/5 oz • Sweet Street

Chocolate cake, enrobed in chocolate and filled with a dark chocolate truffle. Contains: egg, milk, soy, wheat