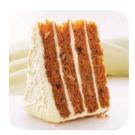

#### **10" 4 HIGH LAYER CARROT CAKE**

#789  $\cdot$  2/14 slices  $\cdot$  Sweet Street

Layer upon layer of moist carrot cake studded with raisins, walnuts and pineapple. Finished with smooth cream cheese icing, and a drizzle of white chocolate ganache. Contains: egg, milk, soy, tree nuts, wheat