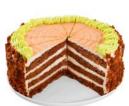

#### 10" PERSUASION CARROT CAKE

#463 • 2/14 slices • Annie's (David's)

Pecans, cinnamon, coconut and pineapple blended with fresh carrots. Four moist cake layers alternate with a tangy cream cheese filling. Decorated with swirled orange icing and green leafy border. Contains: egg, milk, soy, tree nuts. wheat