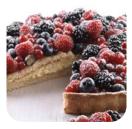

#### FRUTTI DI BOSCO MIXED BERRY TART

#582 • 12 slices

Shortcrust pastry base filled with pastry cream, topped with a layer of sponge cake and lavishly garnished with mixed berries: blackberries, blueberries, raspberries, red currants and strawberries. Contains: coconut, egg, milk, wheat. Made in a facility that uses soy, sulfites, and other tree nuts.