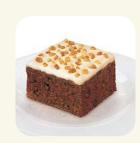

## 10" 3-LAYER GOURMET CARROT CAKE

#781 • 2/14 slices • Sweet Source

Three layers of cake loaded with shredded carrots, coconut, pecan pieces, and crushed pineapple. It's then layered and topped with a magnificently indulgent, cream cheese icing and garnished with chopped walnuts. Contains: egg, milk, soy, tree nuts, wheat