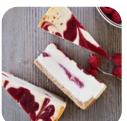

#### 10" RASPBERRY WHITE CHOCOLATE Brûlée Cheesecake

#1185 • 2/14 slices • Sweet Street

A silky smooth white chocolate cheesecake swirled with vibrant red raspberry. Hand-fired and glazed in simple elegance. *Contains: egg, milk, soy, wheat* 