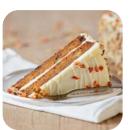

#### 9" 2-LAYER CARROT CAKE

#27371 • 4/14 slices • **Sweet Street** 

Fruity and moist wrapped in cream cheese frosting, flecked with bright orange carrots and ribboned with a contrasting white chocolate drizzle. Contains: egg, milk, soy, tree nuts, wheat

#### 9" LAYERED CARROT CAKE

#780 • 4/14 pre-scored • Sweet Street

From an old family recipe—dark, fruity and moist wrapped in a cream cheese frosting, flecked with bright orange carrots and ribboned with a contrasting white chocolate drizzle. Contains: egg, milk, soy, tree nuts, wheat