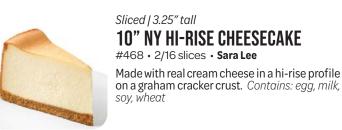

#### 10" NY STYLE CHEESECAKE

#465 • 4/16 slices • **Sweet Street** Takeout Container #66472

Cheesecake so creamy & satisfying. Made with Philadelphia® cream cheese. Contains: egg, milk, soy, wheat

**DESSERT GUIDE** 