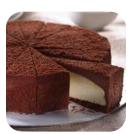

#### CANNOLI CAKE

#580 • 12 slices

A cookie crumb base topped with creamy ricotta studded with chocolate chips and candied orange peel, finished with short pastry crumbles and powdered sugar. Contains: coconut, egg, milk, soy, wheat. May contain traces of other tree