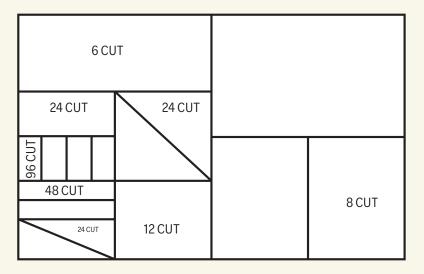

## **CUT GUIDE**

| SHEET CAKE SIZE    | DIMENSIONS | PARTY SERVINGS<br>(2"X2") | WEDDING SERVINGS<br>(1"X2") |
|--------------------|------------|---------------------------|-----------------------------|
| Quarter Sheet Cake | 9" x 13"   | 24 servings               | 54 servings                 |
| Half Sheet Cake    | 12" x 18"  | 54 servings               | 108 servings                |
| Full Sheet Cake    | 18" x 24"  | 96 servings               | 192 servings                |