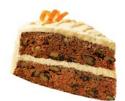

## 10" 3-LAYER GOURMET CARROT CAKE

#781 • 2/14 slices • Sweet Source

Three layers of cake loaded with shredded carrots, coconut, pecan pieces, and crushed pineapple. It's then layered and topped with a magnificently indulgent, cream cheese icing and garnished with chopped walnuts. Contains: egg, milk, soy, tree nuts, wheat