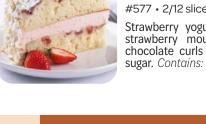

#### 10" STRAWBERRY CREAM CAKE

#577 • 2/12 slices • Dianne's

Strawberry yogurt cake filled with creamy strawberry mousse, garnished with white chocolate curls and a dusting of powdered sugar. Contains: egg, milk, soy, wheat