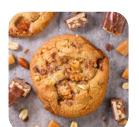

## CHOCOLATE CARMEL NUT WITH SNICKERS®

#22521 • 80/4.5 oz • David's

Buttery brown sugar based dough with milk chocolate chunks, bits of caramel, roasted salted peanuts & a generous amount of SNICKERS® Bites™ candy. Contains: egg, milk, peanut, soy, wheat