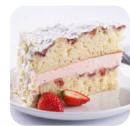

#### 10" STRAWBERRY CREAM CAKE

#577 • 2/12 slices • Dianne's

Strawberry yogurt cake filled with creamy strawberry mousse, garnished with white chocolate curls and a dusting of powdered sugar. Contains: egg, milk, soy, wheat