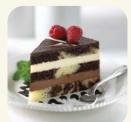

#### **10" PEANUT BUTTER** EXPLOSION CAKE

#564 • 2/14 slices • David's

Copious amounts of peanut butter mousse made with REESE'S® Peanut Butter Cups cover two of the three rich dark chocolate cake layers, while a silky dark chocolate fudge frosting covers the top layer. Hand cut chocolate brownie squares & triangles adorn the top. Garnished with REESE'S® Peanut Butter Chips. Contains: egg, milk, peanuts, soy, wheat