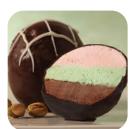

#### BOMBA

#591 · 20 ea

Classic vanilla and chocolate gelato separated by a cherry and sliced almonds covered in cinnamon, finished with a chocolate coating. Contains: coconut, milk, soy, almonds. Made in a facility that uses egg, wheat, peanuts and other tree nuts.

#### SPUMONI BOMBA

#593 • 20 ea

Strawberry, pistachio and chocolate gelato all coated with chocolate and drizzled with white chocolate. Contains: coconut, milk, pistachio, soy. Made in a facility that uses egg, peanuts, wheat and other tree nuts.