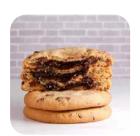

#### PEANUT BUTTER EXPLOSION

#578 • 24/6.5 oz • Annie's (David's)

Combination of fudge brownies, velvety smooth peanut butter mousse, chocolate cake topped with brownie chunks and peanut butter chips. Contains: egg, milk, peanuts, soy, wheat