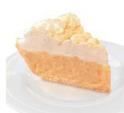

#### 12" REESE'S® PEANUT BUTTER PIE

#5175 • 4/14 slices • **Sweet Street** 

The popular candy bar in a pie! Dark chocolate and peanut butter mousse packed full of Reese's® Peanut Butter Cups. Contains: egg, milk, peanuts, soy, tree nuts, wheat

#### 11" PEANUT BUTTER PIE

#782 • 2/12 slices • Sweet Source

Creamy peanut butter mousse and silky milk chocolate fill a chocolate cookie crust, topped with chocolate, caramel, peanut butter cups and decadent peanut butter drizzle. Contains: egg, milk, peanuts, soy, wheat