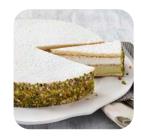

#### RICOTTA & PISTACHIO CAKE

#584 • 12 slices

Pistachio and ricotta creams separated by sponge cake, decorated with crushed pistachios and dusted with powdered sugar. Contains: coconut, egg, hazelnut, milk, pistachio, wheat. Made in a facility that uses soy & other tree nuts.