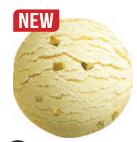

#### PISTACHIO GELATO

#26330 • 1.24 gallon pan

Made with 100% real pistachios.

Contains: coconut, milk, pistachio. Made in a facility that uses egg, wheat, soy, peanuts and other tree nuts.