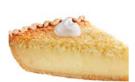

#### **10" LEMON MERINGUE PIE**

#3985 • 6 pies • Chef Pierre

Graham crust filled with a naturally zesty lemon citrus filling, topped with a thick layer of fluffy meringue. Contains: egg, soy, wheat

Unsliced | Open Face

#### **10" LEMON MERINGUE HI-PIE**

#3979 • 4 pies • **Chef Pierre** 

A thick layer of real zesty lemon citrus filling sits inside a pastry crust, topped with a thick golden meringue layer. Contains: egg, wheat