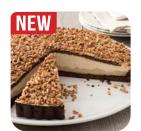

## 10" CARAMEL BROWNIE BITE CHEESECAKE

#466 • 2/14 slices • Sweet Street

White chocolate cheesecake with pockets of salted Dulce de Leche caramel & scattered with chocolate brownie bites. Topped with buttery caramel fudge, more brownie bites & drizzles of milk chocolate ganache. Contains: egg, milk, soy, wheat