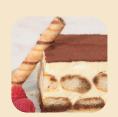

#### TIRAMISU

#1238 • 2/68 oz (12x9") • Sweet Street Takeout Container #66440

Clouds of light mascarpone cream on pillows of coffee brandy soaked lady fingers, finished with imported sweet cocoa. Contains: egg, milk, wheat

#### TIRAMISU

#1242 • 2/75 oz (12x9") • Sweet Source Takeout Container #66440

Real, Italian ladyfingers soaked in espresso, layered with decadent mascarpone cheese, and dusted with cocoa. Contains: egg, milk, wheat