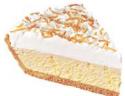

#### **10" COCONUT CREAM PIE**

#3955 • 6 pies • Chef Pierre

A generous layer of light and creamy coconut cream filling loaded with crunchy toasted coconut, finished with whipped topping and more toasted coconut. Contains: milk, soy, tree nuts, wheat