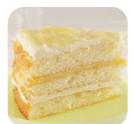

#### **LEMON & CREAM SHEET CAKE**

#1010  $\cdot$  2/181 oz  $\cdot$  Original Cakerie

Made from scratch shortcake layered between fresh whipped cream and tangy lemon preserves. Contains no artificial colors, no artificial flavors, and no high fructose corn syrup. Contains: egg, milk, wheat