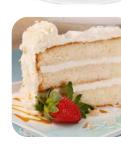

#### **10" ITALIAN CREAM CAKE**

#936 • 2/12 slices • Sweet Source

A refreshingly light cream cake filled with luscious, lemon mascarpone cream that's topped with vanilla cake crumbs and dusted with powdered sugar. Contains: egg, milk, soy,

#### 10" STRAWBERRY CREAM CAKE

#577 • 2/12 slices • Dianne's

Strawberry yogurt cake filled with creamy strawberry mousse, garnished with white chocolate curls and a dusting of powdered sugar. Contains: egg, milk, soy, wheat