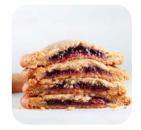

#### 11" PEANUT BUTTER PIE

#782 • 2/12 slices • Sweet Source

Creamy peanut butter mousse and silky milk chocolate fill a chocolate cookie crust, topped with chocolate, caramel, peanut butter cups and decadent peanut butter drizzle. Contains: egg, milk, peanuts, soy, wheat