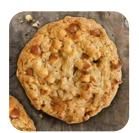

#### CHOCOLATE CHUNK COOKIE

#22504 • 48/3.02 oz • Sweet Street

Intensely flavorful chunks and morsels of sustainable chocolates with an added crunch of savory pretzel bits all in a brown butter, caramelized, chewy-crisped edged wonder. Contains: egg, milk, soy, wheat