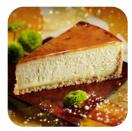

#### 10" NY STYLE CHEESECAKE

#452 • 2/14 slices • **David's** #453 • 2/20 slices • **David's** 

Takeout Container #66472

Made with fresh cream cheese, eggs, sugar and finished with a buttery crumb crust. *Contains:* egg, milk, soy, wheat

#### 10" NY STYLE CHEESECAKE

#451 • 2/14 slices • **Sweet Source** *Takeout Container #66472* 

Creamy, decadent, vanilla cheesecake baked in a buttery graham crust. *Contains: egg, milk,* soy, wheat

Non GMO | Sliced

#### 10" NY STYLE CHEESECAKE

#465 • 4/16 slices • **Sweet Street** Takeout Container #66472

Cheesecake so creamy & satisfying. Made with Philadelphia® cream cheese. Contains: egg, milk, soy, wheat

**DESSERT GUIDE** 