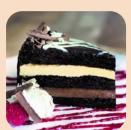

#### 9" WHITE & DARK CHOCOLATE **MOUSSE CAKE**

#830 • 4/10 slices • Lawler's

Dark chocolate sponge cake, sweet chocolate amaretto mousse and white chocolate butterscotch mousse enrobed in bittersweet chocolate ganache, decorated with white and chocolate details. Contains: egg, milk, pecan, soy, wheat