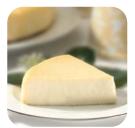

#### **6" XANGO CHEESECAKE**

#520 • 48/4.28 oz • Sweet Street

Rich, smooth cheesecake, with a slight tangy finish rolled in a melt-in-your-mouth, flaky pastry tortilla. *Contains: egg, milk, wheat* 

HUDSON, NY 12534