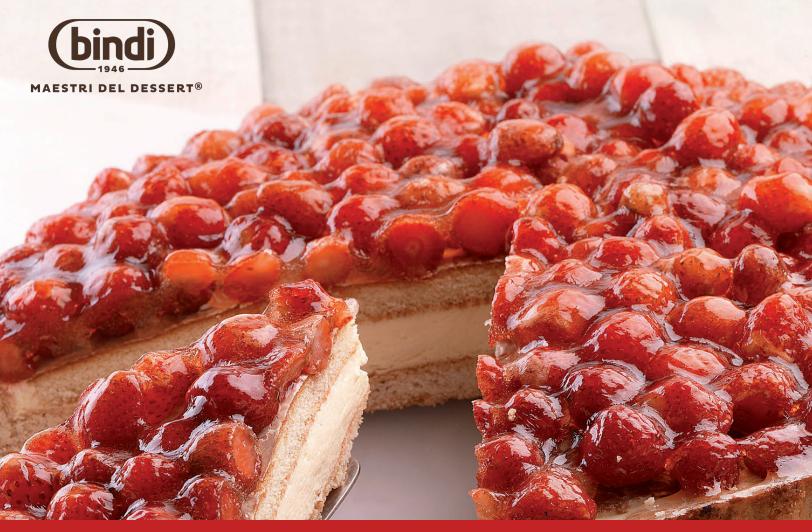

### **IMPORTED ITALIAN FROZEN DESSERTS**

#### FRUTTI DI BOSCO MIXED BERRY TART

#582 • 12 slices

Shortcrust pastry base filled with pastry cream, topped with a layer of sponge cake and lavishly garnished with mixed berries: blackberries, blueberries, raspberries, red currants and strawberries. Contains: coconut, egg, milk, wheat. Made in a facility that uses soy, sulfites, and other tree nuts.

#### WILD STRAWBERRY TART

#585 • 12 slices

Shortcrust pastry base filled with vanilla cream, a layer of sponge cake and topped with glazed wild strawberries. Contains: coconut, egg, milk, wheat. Made in a facility that uses soy, sulfites, and other tree nuts.