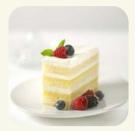

#### TO GO CHEESECAKE

David's

#471 • 18/4.4 oz • NY STYLE

#472 • 18/4.4 oz • STRAWBERRY SWIRL

#473 • 18/4.4 oz • TURTLE

**NEW YORK STYLE** Rich cream cheese filling with a graham crust. Contains: egg, milk, soy, wheat

**STRAWBERRY** A ribbon of sweet strawberry filling is on top of a classic New York style cheesecake on a graham crust. Contains: egg, milk, soy, wheat

**TURTLE** Chocolate graham crust with a cream cheese based cheesecake topped with chocolate chips and pecan pieces. Contains: egg, milk, soy, tree nuts (pecan), wheat