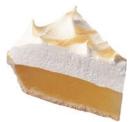

#### **10" LEMON MERINGUE PIE**

#3985 • 6 pies • Chef Pierre

Graham crust filled with a naturally zesty lemon citrus filling, topped with a thick layer of fluffy meringue. Contains: egg, soy, wheat

Unsliced | Open Face