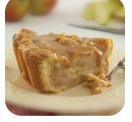

#### **10" CARAMEL APPLE GRANNY PIE**

#5150 • 4/14 slices • Sweet Street

Buttery caramel and toffee-studded custard hug fresh Granny Smith apples piled high on a melt-in-the-mouth shortbread crust. Contains: egg, milk, soy, tree nuts, wheat