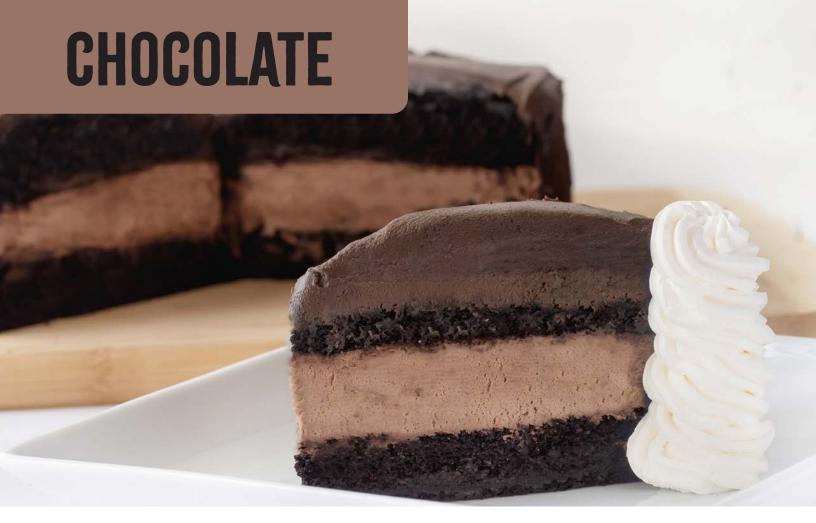

#### 9" CHOCOLATE LOVIN' SPOONFUL CAKE

#820 • 4/14 slices • Sweet Street

giant mouthful of chocolate pudding between two layers of dark, moist, chocolate drenched chocolate cake. Contains: egg, milk, soy, wheat

#### 10" 5-HIGH CHOCOLATE CAKE

#547 • 2/14 slices • Sweet Street

Five layers of dark, moist chocolate cake sandwiched with the silkiest smooth chocolate filling and finished with elegant dark chocolate ganache. Contains: egg, milk, soy, wheat

chips. Contains: egg, milk, soy, wheat

Sliced

#### 10" CHOCOLATE MOUSSE

#785 • 2/14 slices • Dianne's

#545 • 2/16 slices • Sweet Street

Golden toffee crunches float among clouds of creamy chocolate mousse, rich with coffee liqueur. Contains: egg, milk, soy, tree nuts,

10" ULTIMATE CHOCOLATE CAKE

Velvety Callebaut chocolate mousse in between layers of chocolate decadence and

chocolate butter cake, on a chocolate cookie

crust with chocolate ganache and chocolate

#### 9" CHOCOLATE MOUSSE LAYER CAKE

#495 • 2/14 slices • Sweet Source

Moist dark chocolate buttermilk cake, filled with espresso chocolate mousse and covered in creamy chocolate icing. Garnished with chocolate cookie crumbs. Contains: egg, milk, soy, wheat

#### 10"CHOCOLATE OVERLOAD CAKE

#462 • 2/14 slices • Annie's (David's)

Four rich, dark chocolate, melt-in-your-mouth cake layers are stacked high with sweet milk chocolate mousse filling and covered in decadent chocolate ganache. Since there can never be too much chocolate, this cake is then completely covered with generous amounts of big chocolate shavings. Contains: egg, milk, soy, wheat