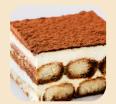

## **TIRAMISU**

Full Tray | Unsliced

#### TIRAMISU

#1238 • 2/68 oz (12x9") • Sweet Street Takeout Container #66440

Clouds of light mascarpone cream on pillows of coffee brandy soaked lady fingers, finished with imported sweet cocoa. Contains: egg, milk, wheat

Full Tray | Unsliced

#### TIRAMISU

#1242 • 2/75 oz (12x9") • Sweet Source Takeout Container #66440

Real, Italian ladyfingers soaked in espresso, layered with decadent mascarpone cheese, and dusted with cocoa. Contains: egg, milk, wheat