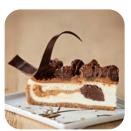

#### **10" PEANUT BUTTER** EXPLOSION CAKE

#564 • 2/14 slices • David's

Copious amounts of peanut butter mousse made with REESE'S® Peanut Butter Cups cover two of the three rich dark chocolate cake layers, while a silky dark chocolate fudge frosting covers the top layer. Hand cut chocolate brownie squares & triangles adorn the top. Garnished with REESE'S® Peanut Butter Chips. Contains: egg, milk, peanuts, soy, wheat