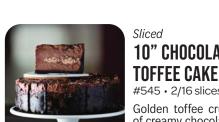

chips. Contains: egg, milk, soy, wheat

Sliced

#### 10" CHOCOLATE MOUSSE

#785 • 2/14 slices • Dianne's

#545 • 2/16 slices • Sweet Street

Golden toffee crunches float among clouds of creamy chocolate mousse, rich with coffee liqueur. Contains: egg, milk, soy, tree nuts,