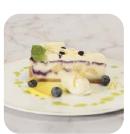

## 10" BLUEBERRY COBBLER WHITE CHOCOLATE CHEESECAKE

#517 • 2/14 slices • Sweet Street

Moist chunks of vanilla bean cream cake, swirls of berry compote and white chocolate cheesecake. Finished with whipping cream and dusted with white chocolate shavings and speckled with infused dried blueberries. Contains: egg, milk, soy, wheat