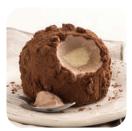

#### TARTUFO CLASSICO CHOCOLATE TRUFFLE

#592 • 12 ct

Zabaione cream center surrounded by chocolate gelato and caramelized hazelnuts, topped with cocoa powder. Contains: coconut, egg, hazelnut, milk, soy, wheat. Made in a facility that uses other