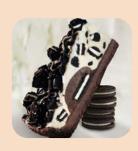

#### **10" PEANUT BUTTER** EXPLOSION CAKE

#564 • 2/14 slices • David's

Copious amounts of peanut butter mousse made with REESE'S® Peanut Butter Cups cover two of the three rich dark chocolate cake layers, while a silky dark chocolate fudge frosting covers the top layer. Hand cut chocolate brownie squares & triangles adorn the top. Garnished with REESE'S® Peanut Butter Chips. Contains: egg, milk, peanuts, soy, wheat