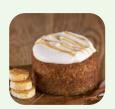

#### **10" PEANUT BUTTER** EXPLOSION CAKE

#564 • 2/14 slices • David's

Copious amounts of peanut butter mousse made with REESE'S® Peanut Butter Cups cover two of the three rich dark chocolate cake layers, while a silky dark chocolate fudge frosting covers the top layer. Hand cut chocolate brownie squares & triangles adorn the top. Garnished with REESE'S® Peanut Butter Chips. Contains: egg, milk, peanuts, soy, wheat