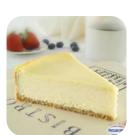

#### 10" NY STYLE CHEESECAKE

#452 • 2/14 slices • **David's** #453 • 2/20 slices • **David's** 

Takeout Container #66472

Made with fresh cream cheese, eggs, sugar and finished with a buttery crumb crust. *Contains:* egg, milk, soy, wheat

Sliced

#### 10" NY STYLE CHEESECAKE

#451 • 2/14 slices • **Sweet Source** *Takeout Container #66472* 

Creamy, decadent, vanilla cheesecake baked in a buttery graham crust. *Contains: egg, milk,* soy, wheat

Non GMO | Sliced

#### 10" NY STYLE CHEESECAKE

#465 • 4/16 slices • **Sweet Street** Takeout Container #66472

Cheesecake so creamy & satisfying. Made with Philadelphia® cream cheese. Contains: egg, milk, soy, wheat

**DESSERT GUIDE** 