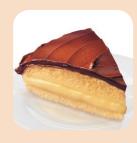

#### **12" KEY LIME PIE**

#3977 • 4/12 slices • **Sweet Street** Takeout Container #66472

Authentic Florida Key Lime, tartly refreshing in a granola crust. Contains: egg, milk, soy, tree nuts. wheat

Sliced