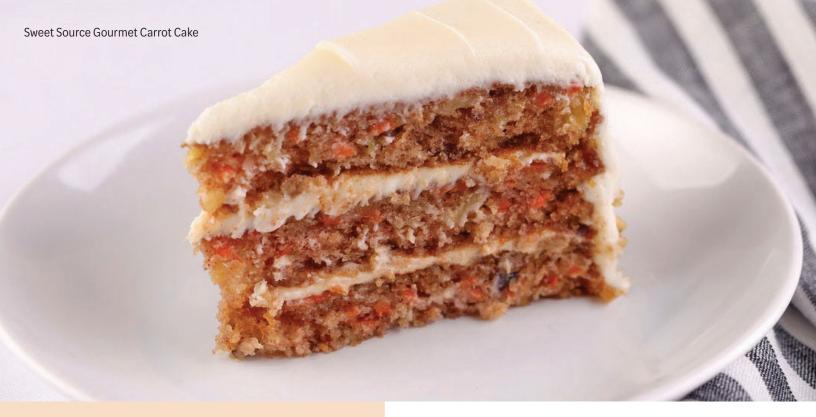

## CARROT

Sliced

## 10" 3-LAYER GOURMET CARROT CAKE

#781 • 2/14 slices • Sweet Source

Three layers of cake loaded with shredded carrots, coconut, pecan pieces, and crushed pineapple. It's then layered and topped with a magnificently indulgent, cream cheese icing and garnished with chopped walnuts. Contains: egg, milk, soy, tree nuts, wheat