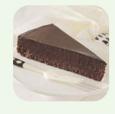

#### 9" CHOCOLATE LOVIN' SPOONFUL CAKE

#820 • 4/14 slices • Sweet Street

giant mouthful of chocolate pudding between two layers of dark, moist, chocolate drenched chocolate cake. Contains: egg, milk, soy, wheat

Sliced

#### 10" 5-HIGH CHOCOLATE CAKE

#547 • 2/14 slices • Sweet Street

Five layers of dark, moist chocolate cake sandwiched with the silkiest smooth chocolate filling and finished with elegant dark chocolate ganache. Contains: egg, milk, soy, wheat