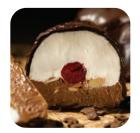

## **PEANUT BUTTER & NUTS**

#### **10" PEANUT BUTTER** EXPLOSION CAKE

#564 • 2/14 slices • David's

Copious amounts of peanut butter mousse made with REESE'S® Peanut Butter Cups cover two of the three rich dark chocolate cake layers, while a silky dark chocolate fudge frosting covers the top layer. Hand cut chocolate brownie squares & triangles adorn the top. Garnished with REESE'S® Peanut Butter Chips. Contains: egg, milk, peanuts, soy, wheat