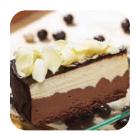

#### 3 CHOCOLATE MOUSSE CAKE

#586 • 12 slices

White and dark chocolate mousse on a sponge base, coated with a chocolate hazelnut glaze and topped with white chocolate shavings. *Contains:* coconut, egg, hazelnut, milk, soy, wheat. May contain traces of other tree nuts.