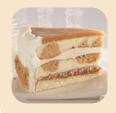

## 10" 3-LAYER GOURMET CARROT CAKE

#781 • 2/14 slices • Sweet Source

Three layers of cake loaded with shredded carrots, coconut, pecan pieces, and crushed pineapple. It's then layered and topped with a magnificently indulgent, cream cheese icing and garnished with chopped walnuts. Contains: egg, milk, soy, tree nuts, wheat