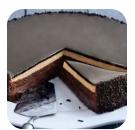

#### CHOCOLATE GANACHE CHEESECAKE

#587 • 16 slices

New York style cheesecake topped with a thick, rich layer of chocolate ganache, sits on a chocolate sponge cake base. Contains: egg, milk, soy, wheat. Made in a facility that uses peanuts and tree nuts.