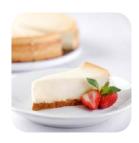

#### 10" NY STYLE CHEESECAKE

#452 • 2/14 slices • **David's** #453 • 2/20 slices • **David's** 

Takeout Container #66472

Made with fresh cream cheese, eggs, sugar and finished with a buttery crumb crust. *Contains:* egg, milk, soy, wheat

Sliced

#### 10" NY STYLE CHEESECAKE

#451 • 2/14 slices • **Sweet Source** *Takeout Container #66472* 

Creamy, decadent, vanilla cheesecake baked in a buttery graham crust. *Contains: egg, milk,* soy, wheat

Non GMO | Sliced

#### 10" NY STYLE CHEESECAKE

#465 • 4/16 slices • **Sweet Street** Takeout Container #66472

Cheesecake so creamy & satisfying. Made with Philadelphia® cream cheese. Contains: egg, milk, soy, wheat

**DESSERT GUIDE** 