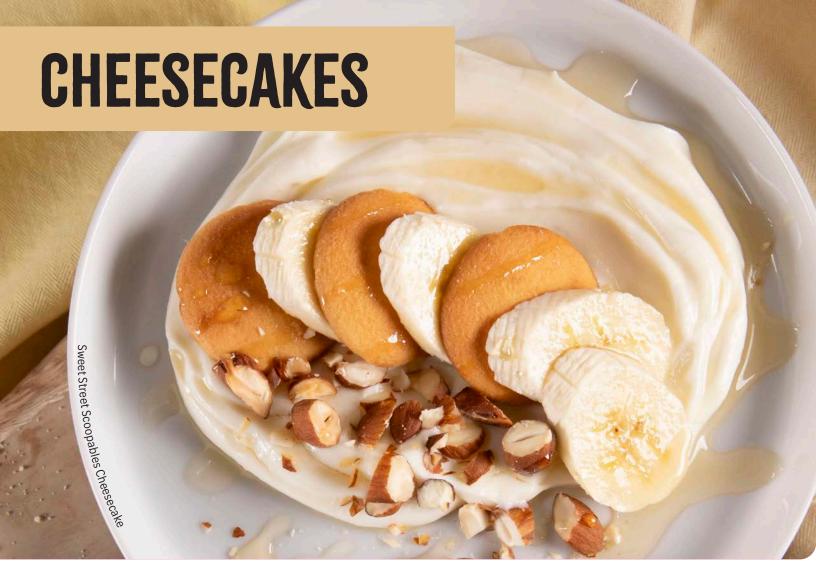

#### SCOOPABLES™ CHEESECAKE

#475 • 3/6.375 lb tubs • **Sweet Street** 

Refreshingly light and irresistibly creamy, crafted with the finest cream cheese. Can be scooped or piped into any vessel. *Contains:* milk