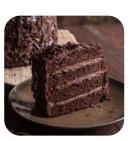

#### 10" 5-HIGH CHOCOLATE CAKE

#547 • 2/14 slices • Sweet Street

Five layers of dark, moist chocolate cake sandwiched with the silkiest smooth chocolate filling and finished with elegant dark chocolate ganache. Contains: egg, milk, soy, wheat