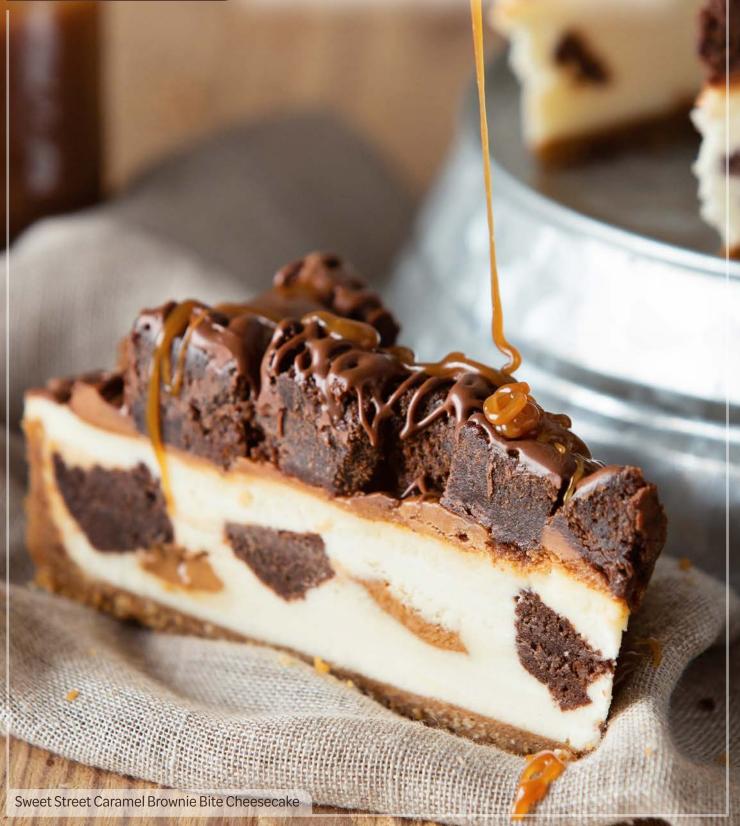

## 10" CARAMEL BROWNIE BITE CHEESECAKE

#466 • 2/14 slices • Sweet Street

White chocolate cheesecake with pockets of salted Dulce de Leche caramel & scattered with chocolate brownie bites. Topped with buttery caramel fudge, more brownie bites & drizzles of milk chocolate ganache. Contains: egg, milk, soy, wheat