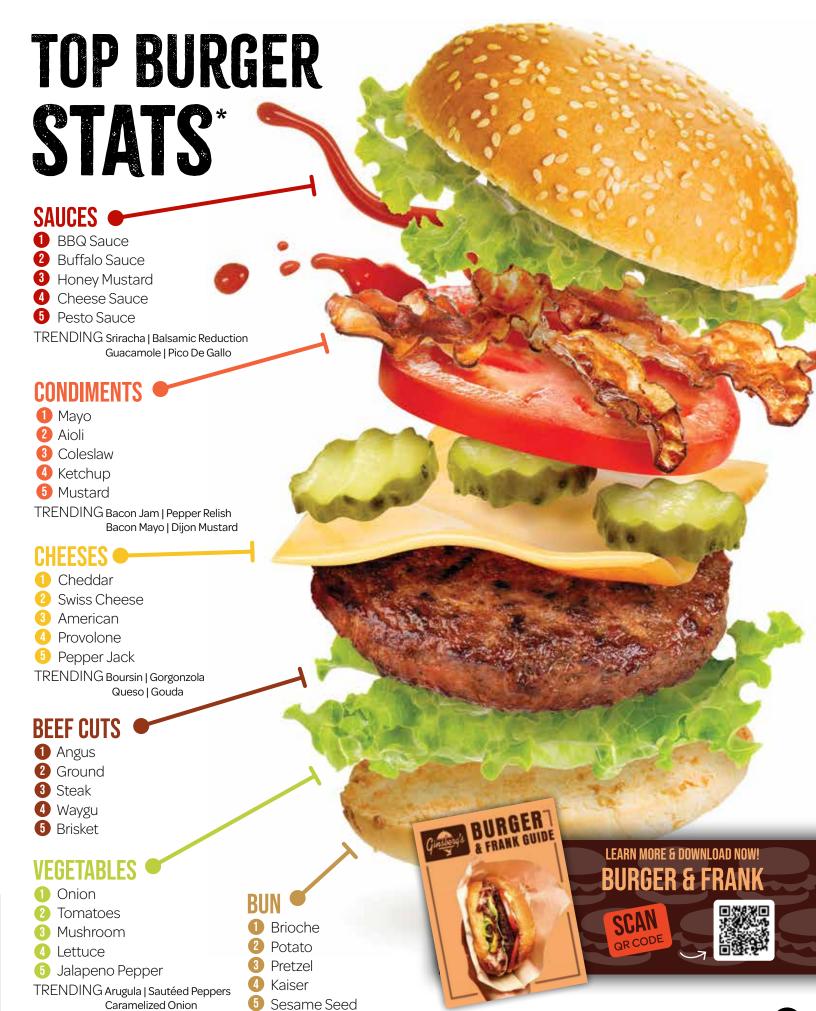

# CHESS

BLOCK American 23308 Cheddar 23280 Mozzarella Pepper Jack 24422 Swiss 24599

CRUMBLES Bleu 23204 Feta 23883 Goat 24637 Gorgonzola 24619

SLICED American Cheese Cheddar 24605 Pepper Jack 24426 Provolone 24452 Swiss 24600