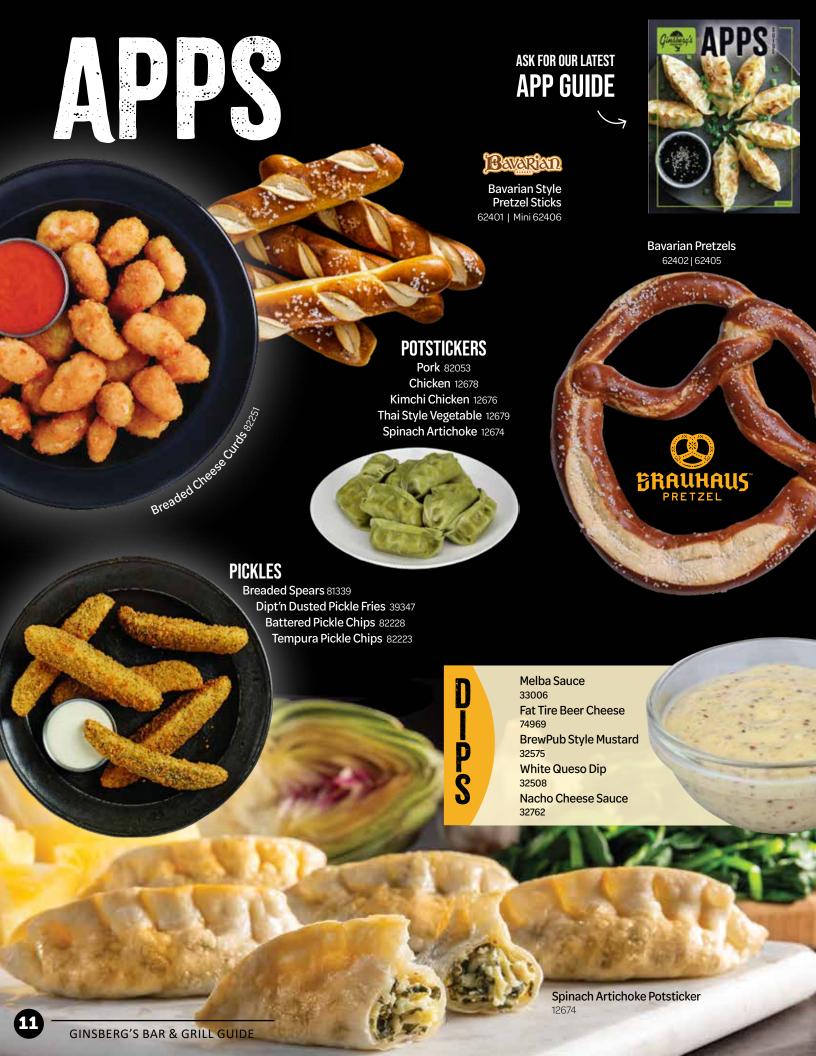

# INDEX

| APPS         | 11 |
|--------------|----|
| BAR DRINKS   | 4  |
| BREAD        | 9  |
| BURGER STATS | 2  |
| CHEESE       | 1  |

| DESSERT    | 12 |
|------------|----|
| FRENCH FRY | 3  |
| MEAT       | 13 |
| NONFOODS   | 15 |
| PRODUCE    | 8  |