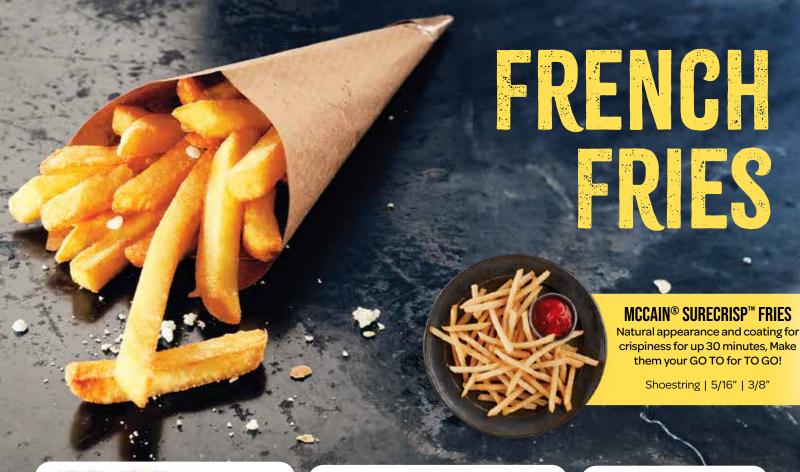

## **YIELD**

Cut and length are the two key factors that drive yield. Longer fries result in greater yield, meaning more servings per case.

# Simplot.

Slim 1/4" x 3/8" Thin 5/16" Regular 3/8"

Maxi 1/4" x 1/2"

Thick 7/16" x 1/2"

Steak 3/8"x3/4"

Spiral

Waffle

Wedge