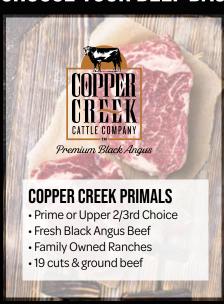

# **CHOOSE YOUR BEEF BASED ON BUTCHER SKILLS**

#### **FRESH STEAK**

- Portion controlled
- 100% yield with no waste
- 3 cuts always in stock
- Can be custom cut to your needs for next delivery
- Cut off times apply for custom orders

#### FROZEN STEAK

- Natural marbling process increases tenderness & juiciness no matter your staff's experience
- Individually sealed portions
- · Shelf Life: 10 days thawed in fridge