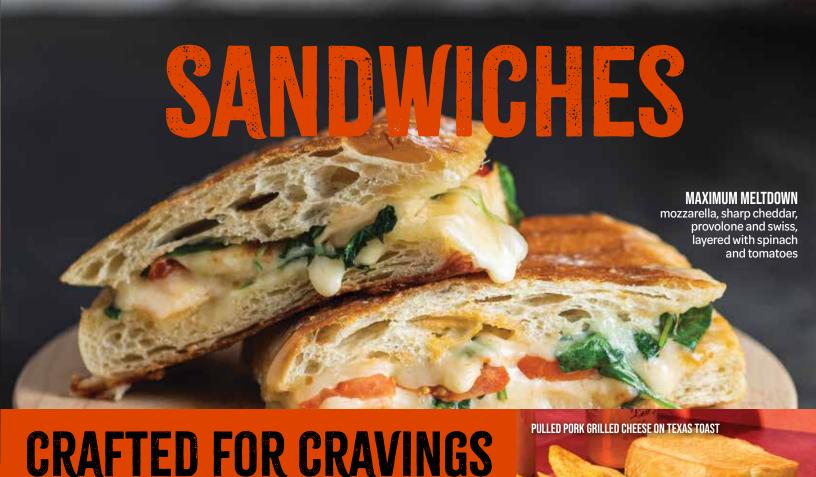

| Sweet, good chew,<br>tender                  | Thick sauces                                    |  |

Tribeca Sourdough



CHECK OUT THE LATEST BREAD GUIDE

Rich's

**Rustic Flatbread** 

SCAN QR CODE





BREADTOWN

STORY BAKERY STORY

4" Brioche

359

PRETZEL

POTATO

CHALLAH

**BRIOCHE** 

**KAISER** 

WHEAT

WHITE

**HOLD SAUCES** 

SOGG



Spread a thin layer of mayonnaise or an oil-based condiment on the inside of your bread to create a moisture barrier and prevent sogginess.



#### **BIRRIA GRILLED CHEESE**

Braised beef birria, Oaxaca & Monterey Jack cheese, sourdough

#### **CANDIED BACON BLT**

Candied thick bacon, arugula, fried green tomato, garlic aioli sourdough

#### TRIPLE B: BACON, BRIE & BOURBON

Thick cut bacon, melted brie, bourbon caramelized onions, toasted pretzel bun

#### JALAPEÑO POPPER CHICKEN SANDWICH

Fried or grilled chicken, cream cheese, diced jalapeños, bacon crumbles, toasted bun, drizzle with sweet chili glaze

#### **GARLIC BUTTER SHRIMP PO' BOY**

Sautéed or fried shrimp, garlic butter sauce, shredded lettuce, tomato, Cajun remoulade, French bread

#### MAPLE MUSTARD PORK BELLY SLIDER

Crispy pork belly, maple-Dijon glaze, apple fennel slaw

#### **SMOKY BBO MUSHROOM SLIDER**

Portobello mushrooms, BBQ sauce, melted brie, pickle c